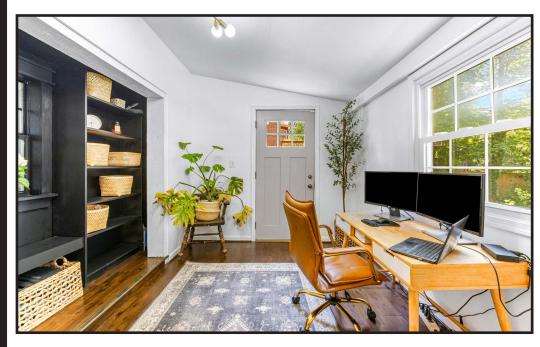

## LYNN PEAPER

REALTOR® and Team Lead Lynnpeaper@thepeapergroup.com (410) 991-0111 (Mobile)

WWW.HUBBLEBISBEE.COM | (410) 321-1833 (OFFICE) | **国** 會

| FOYER                                                                                             | <u>6'7" X 5'11"</u> | HALL 1                                                                                                                                                                                                                                                                                                                                                                                                                                                                                                                                                                                                                                                                                                                                                                                                                                                                                                                                                                                                                                                                                                                                                                                                                                                                                                                                                                                                                                                                                     | <u>3'11" X 13'0"</u> | LAUNDRY/UTILITY ROOM                                   |
|---------------------------------------------------------------------------------------------------|---------------------|--------------------------------------------------------------------------------------------------------------------------------------------------------------------------------------------------------------------------------------------------------------------------------------------------------------------------------------------------------------------------------------------------------------------------------------------------------------------------------------------------------------------------------------------------------------------------------------------------------------------------------------------------------------------------------------------------------------------------------------------------------------------------------------------------------------------------------------------------------------------------------------------------------------------------------------------------------------------------------------------------------------------------------------------------------------------------------------------------------------------------------------------------------------------------------------------------------------------------------------------------------------------------------------------------------------------------------------------------------------------------------------------------------------------------------------------------------------------------------------------|----------------------|--------------------------------------------------------|
| • Paneled entry door with half-round                                                              |                     | Open carpeted staircase to Upper                                                                                                                                                                                                                                                                                                                                                                                                                                                                                                                                                                                                                                                                                                                                                                                                                                                                                                                                                                                                                                                                                                                                                                                                                                                                                                                                                                                                                                                           |                      | <u>8'0" X 5'3"</u>                                     |
| window and sidelights                                                                             |                     | Level                                                                                                                                                                                                                                                                                                                                                                                                                                                                                                                                                                                                                                                                                                                                                                                                                                                                                                                                                                                                                                                                                                                                                                                                                                                                                                                                                                                                                                                                                      |                      | • HVAC unit with gas heat                              |
| Ceiling light     A cases to Dining Room with cost                                                |                     | <ul><li>Window with plantation blind</li><li>Three closets</li></ul>                                                                                                                                                                                                                                                                                                                                                                                                                                                                                                                                                                                                                                                                                                                                                                                                                                                                                                                                                                                                                                                                                                                                                                                                                                                                                                                                                                                                                       |                      | Gas-fired water heater                                 |
| Access to Dining Room with coat     closet                                                        |                     | <ul><li>Ceiling light</li></ul>                                                                                                                                                                                                                                                                                                                                                                                                                                                                                                                                                                                                                                                                                                                                                                                                                                                                                                                                                                                                                                                                                                                                                                                                                                                                                                                                                                                                                                                            |                      | • Washer and dryer                                     |
| <ul><li>closet</li><li>Step-down to Living Room</li></ul>                                         |                     | <ul> <li>Accesses Primary Bedroom, Bedroom</li> </ul>                                                                                                                                                                                                                                                                                                                                                                                                                                                                                                                                                                                                                                                                                                                                                                                                                                                                                                                                                                                                                                                                                                                                                                                                                                                                                                                                                                                                                                      |                      | LIDDED I EVEL                                          |
| Sup-down to Living Room                                                                           |                     | 2 and Hall Bath                                                                                                                                                                                                                                                                                                                                                                                                                                                                                                                                                                                                                                                                                                                                                                                                                                                                                                                                                                                                                                                                                                                                                                                                                                                                                                                                                                                                                                                                            |                      | • Carpeted staircase access with                       |
| LIVING ROOM 17'9" X 11'8"                                                                         |                     | 2 und Hum Dum                                                                                                                                                                                                                                                                                                                                                                                                                                                                                                                                                                                                                                                                                                                                                                                                                                                                                                                                                                                                                                                                                                                                                                                                                                                                                                                                                                                                                                                                              |                      | window                                                 |
| • Vaulted ceiling                                                                                 |                     | PRIMARY BEDROOM                                                                                                                                                                                                                                                                                                                                                                                                                                                                                                                                                                                                                                                                                                                                                                                                                                                                                                                                                                                                                                                                                                                                                                                                                                                                                                                                                                                                                                                                            |                      | whidow                                                 |
| <ul> <li>Two windows with plantation blinds</li> </ul>                                            |                     | 21'11" X 15'10"                                                                                                                                                                                                                                                                                                                                                                                                                                                                                                                                                                                                                                                                                                                                                                                                                                                                                                                                                                                                                                                                                                                                                                                                                                                                                                                                                                                                                                                                            |                      | BEDROOM 3 21'11" X 10'2"                               |
| Wainscot moldings                                                                                 |                     | Double window and 3 additional                                                                                                                                                                                                                                                                                                                                                                                                                                                                                                                                                                                                                                                                                                                                                                                                                                                                                                                                                                                                                                                                                                                                                                                                                                                                                                                                                                                                                                                             |                      | • Wall-to-wall carpeting                               |
| Ceiling fan with lighting                                                                         |                     | windows with plantation blinds                                                                                                                                                                                                                                                                                                                                                                                                                                                                                                                                                                                                                                                                                                                                                                                                                                                                                                                                                                                                                                                                                                                                                                                                                                                                                                                                                                                                                                                             |                      | • Two windows with pleated shades                      |
| Wall mount TV                                                                                     |                     | Wal-in closet                                                                                                                                                                                                                                                                                                                                                                                                                                                                                                                                                                                                                                                                                                                                                                                                                                                                                                                                                                                                                                                                                                                                                                                                                                                                                                                                                                                                                                                                              |                      | • Closet                                               |
| Step-up to Sitting Room                                                                           |                     | Ceiling fan with lighting                                                                                                                                                                                                                                                                                                                                                                                                                                                                                                                                                                                                                                                                                                                                                                                                                                                                                                                                                                                                                                                                                                                                                                                                                                                                                                                                                                                                                                                                  |                      | Window AC unit                                         |
|                                                                                                   |                     |                                                                                                                                                                                                                                                                                                                                                                                                                                                                                                                                                                                                                                                                                                                                                                                                                                                                                                                                                                                                                                                                                                                                                                                                                                                                                                                                                                                                                                                                                            | 0.000 XZ (1.000      |                                                        |
| SITTING ROOM                                                                                      | 12'3" X 9'7"        | PRIMARY BATH                                                                                                                                                                                                                                                                                                                                                                                                                                                                                                                                                                                                                                                                                                                                                                                                                                                                                                                                                                                                                                                                                                                                                                                                                                                                                                                                                                                                                                                                               | 8'0" X 4'2"          | BEDROOM 4 17'8" X 14'3"                                |
| Vaulted ceiling                                                                                   |                     | • Patterned ceramic tile flo                                                                                                                                                                                                                                                                                                                                                                                                                                                                                                                                                                                                                                                                                                                                                                                                                                                                                                                                                                                                                                                                                                                                                                                                                                                                                                                                                                                                                                                               |                      | • Wall-to-wall carpeting                               |
| <ul><li>Wainscot moldings</li><li>Five-light chandelier</li></ul>                                 |                     | • Chest vanity with quartz top, vessel                                                                                                                                                                                                                                                                                                                                                                                                                                                                                                                                                                                                                                                                                                                                                                                                                                                                                                                                                                                                                                                                                                                                                                                                                                                                                                                                                                                                                                                     |                      | • Two windows with pleated shades                      |
| <ul> <li>Access to Kitchen</li> </ul>                                                             |                     | sink, adjustable beveled round mirror<br>and overhead lighting                                                                                                                                                                                                                                                                                                                                                                                                                                                                                                                                                                                                                                                                                                                                                                                                                                                                                                                                                                                                                                                                                                                                                                                                                                                                                                                                                                                                                             |                      | Closet     Calling light                               |
| <ul> <li>Wide cased portal to Family Room</li> </ul>                                              |                     | <ul> <li>Shower stall with subway tile walls</li> </ul>                                                                                                                                                                                                                                                                                                                                                                                                                                                                                                                                                                                                                                                                                                                                                                                                                                                                                                                                                                                                                                                                                                                                                                                                                                                                                                                                                                                                                                    |                      | <ul><li>Ceiling light</li><li>Window AC unit</li></ul> |
| <ul> <li>Access to Office</li> </ul>                                                              |                     | to ceiling, corner shelves and sliding                                                                                                                                                                                                                                                                                                                                                                                                                                                                                                                                                                                                                                                                                                                                                                                                                                                                                                                                                                                                                                                                                                                                                                                                                                                                                                                                                                                                                                                     |                      | • Window AC unit                                       |
|                                                                                                   |                     | glass doors                                                                                                                                                                                                                                                                                                                                                                                                                                                                                                                                                                                                                                                                                                                                                                                                                                                                                                                                                                                                                                                                                                                                                                                                                                                                                                                                                                                                                                                                                | and straing          | EXTERIOR                                               |
| OFFICE                                                                                            | 11'9" X 8'3"        |                                                                                                                                                                                                                                                                                                                                                                                                                                                                                                                                                                                                                                                                                                                                                                                                                                                                                                                                                                                                                                                                                                                                                                                                                                                                                                                                                                                                                                                                                            |                      | Brick with beaded vinyl siding                         |
| Built-in bookcases and bench                                                                      |                     |                                                                                                                                                                                                                                                                                                                                                                                                                                                                                                                                                                                                                                                                                                                                                                                                                                                                                                                                                                                                                                                                                                                                                                                                                                                                                                                                                                                                                                                                                            |                      | <ul> <li>Asphalt shingle roof</li> </ul>               |
| <ul> <li>Interior window to Garage</li> </ul>                                                     |                     | BEDROOM 2 13'7" X 12'8"                                                                                                                                                                                                                                                                                                                                                                                                                                                                                                                                                                                                                                                                                                                                                                                                                                                                                                                                                                                                                                                                                                                                                                                                                                                                                                                                                                                                                                                                    |                      | Covered front porch                                    |
| Window                                                                                            |                     | • Two windows with plantation blinds                                                                                                                                                                                                                                                                                                                                                                                                                                                                                                                                                                                                                                                                                                                                                                                                                                                                                                                                                                                                                                                                                                                                                                                                                                                                                                                                                                                                                                                       |                      | • Stamped concrete partially covered                   |
| • Exit door with 6-pane window                                                                    |                     | • Double closet with sliding mirrored                                                                                                                                                                                                                                                                                                                                                                                                                                                                                                                                                                                                                                                                                                                                                                                                                                                                                                                                                                                                                                                                                                                                                                                                                                                                                                                                                                                                                                                      |                      | patio                                                  |
| Linear chandelier                                                                                 |                     | doors                                                                                                                                                                                                                                                                                                                                                                                                                                                                                                                                                                                                                                                                                                                                                                                                                                                                                                                                                                                                                                                                                                                                                                                                                                                                                                                                                                                                                                                                                      |                      | Fenced back yard                                       |
| EAMILV DOOM 19'5" V 0'11"                                                                         |                     | Linear chandelier                                                                                                                                                                                                                                                                                                                                                                                                                                                                                                                                                                                                                                                                                                                                                                                                                                                                                                                                                                                                                                                                                                                                                                                                                                                                                                                                                                                                                                                                          |                      | Standby generator                                      |
| FAMILY ROOM 18'5" X 9'11"<br>• Ceramic tile floor                                                 |                     | HALL BATH 8'0" X 4'6"                                                                                                                                                                                                                                                                                                                                                                                                                                                                                                                                                                                                                                                                                                                                                                                                                                                                                                                                                                                                                                                                                                                                                                                                                                                                                                                                                                                                                                                                      |                      | • Great location in Crofton Park in                    |
| <ul><li>Sliding glass doors to patio</li></ul>                                                    |                     | Ceramic tile floor                                                                                                                                                                                                                                                                                                                                                                                                                                                                                                                                                                                                                                                                                                                                                                                                                                                                                                                                                                                                                                                                                                                                                                                                                                                                                                                                                                                                                                                                         |                      | the heart of the Crofton Triangle                      |
| <ul> <li>Shalling glass doors to patto</li> <li>Double window</li> </ul>                          |                     | <ul><li>Beadboard wainscot</li></ul>                                                                                                                                                                                                                                                                                                                                                                                                                                                                                                                                                                                                                                                                                                                                                                                                                                                                                                                                                                                                                                                                                                                                                                                                                                                                                                                                                                                                                                                       |                      |                                                        |
| <ul><li>Ceiling fan with light</li></ul>                                                          |                     | <ul> <li>Chest vanity with solid surface top</li> </ul>                                                                                                                                                                                                                                                                                                                                                                                                                                                                                                                                                                                                                                                                                                                                                                                                                                                                                                                                                                                                                                                                                                                                                                                                                                                                                                                                                                                                                                    |                      |                                                        |
| Wide portal to Kitchen                                                                            |                     | and seamless sink, adjustable beveled                                                                                                                                                                                                                                                                                                                                                                                                                                                                                                                                                                                                                                                                                                                                                                                                                                                                                                                                                                                                                                                                                                                                                                                                                                                                                                                                                                                                                                                      |                      | A CONTRACT OF A CONTRACT OF                            |
| 1                                                                                                 |                     | round mirror and overhea                                                                                                                                                                                                                                                                                                                                                                                                                                                                                                                                                                                                                                                                                                                                                                                                                                                                                                                                                                                                                                                                                                                                                                                                                                                                                                                                                                                                                                                                   |                      |                                                        |
| <u>KITCHEN</u>                                                                                    | 11'11" X 10'0"      | Tub/shower combination                                                                                                                                                                                                                                                                                                                                                                                                                                                                                                                                                                                                                                                                                                                                                                                                                                                                                                                                                                                                                                                                                                                                                                                                                                                                                                                                                                                                                                                                     |                      |                                                        |
| <ul> <li>Wood cabinetry including island/</li> </ul>                                              |                     | tile surround                                                                                                                                                                                                                                                                                                                                                                                                                                                                                                                                                                                                                                                                                                                                                                                                                                                                                                                                                                                                                                                                                                                                                                                                                                                                                                                                                                                                                                                                              |                      |                                                        |
| breakfast bar                                                                                     |                     | • Exhaust fan                                                                                                                                                                                                                                                                                                                                                                                                                                                                                                                                                                                                                                                                                                                                                                                                                                                                                                                                                                                                                                                                                                                                                                                                                                                                                                                                                                                                                                                                              |                      |                                                        |
| Granite counters                                                                                  |                     |                                                                                                                                                                                                                                                                                                                                                                                                                                                                                                                                                                                                                                                                                                                                                                                                                                                                                                                                                                                                                                                                                                                                                                                                                                                                                                                                                                                                                                                                                            |                      |                                                        |
| Subway tile backsplashes                                                                          |                     |                                                                                                                                                                                                                                                                                                                                                                                                                                                                                                                                                                                                                                                                                                                                                                                                                                                                                                                                                                                                                                                                                                                                                                                                                                                                                                                                                                                                                                                                                            |                      |                                                        |
| • LG stainless steel French door                                                                  |                     | All information contained herein deemed                                                                                                                                                                                                                                                                                                                                                                                                                                                                                                                                                                                                                                                                                                                                                                                                                                                                                                                                                                                                                                                                                                                                                                                                                                                                                                                                                                                                                                                    |                      |                                                        |
| <ul><li>refrigerator with water-ice dispenser</li><li>LG stainless steel electric range</li></ul> |                     | reliable but not guaranteed by                                                                                                                                                                                                                                                                                                                                                                                                                                                                                                                                                                                                                                                                                                                                                                                                                                                                                                                                                                                                                                                                                                                                                                                                                                                                                                                                                                                                                                                             | y the Broker         |                                                        |
| <ul> <li>LG stainless steel built-in</li> </ul>                                                   |                     |                                                                                                                                                                                                                                                                                                                                                                                                                                                                                                                                                                                                                                                                                                                                                                                                                                                                                                                                                                                                                                                                                                                                                                                                                                                                                                                                                                                                                                                                                            |                      | A. 100 Contraction                                     |
| microwave                                                                                         | wiiv 111            |                                                                                                                                                                                                                                                                                                                                                                                                                                                                                                                                                                                                                                                                                                                                                                                                                                                                                                                                                                                                                                                                                                                                                                                                                                                                                                                                                                                                                                                                                            |                      |                                                        |
| • Whirlpool stainless steel dishwasher                                                            |                     | A CANADA AND AND AND AND AND AND AND AND AN |                      |                                                        |
| <ul> <li>Stainless steel undermount sink</li> </ul>                                               |                     |                                                                                                                                                                                                                                                                                                                                                                                                                                                                                                                                                                                                                                                                                                                                                                                                                                                                                                                                                                                                                                                                                                                                                                                                                                                                                                                                                                                                                                                                                            |                      |                                                        |
| <ul> <li>Pendant light above island</li> </ul>                                                    |                     |                                                                                                                                                                                                                                                                                                                                                                                                                                                                                                                                                                                                                                                                                                                                                                                                                                                                                                                                                                                                                                                                                                                                                                                                                                                                                                                                                                                                                                                                                            |                      | - and a side of the second                             |
| TT 1 1 1 1 1 1 1                                                                                  | •                   |                                                                                                                                                                                                                                                                                                                                                                                                                                                                                                                                                                                                                                                                                                                                                                                                                                                                                                                                                                                                                                                                                                                                                                                                                                                                                                                                                                                                                                                                                            |                      |                                                        |