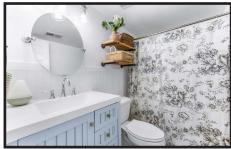

## LYNN PEAPER

REALTOR® and Team Lead Lynnpeaper@thepeapergroup.com (410) 991-0111 (Mobile)

WWW.HUBBLEBISBEE.COM | (410) 321-1833 (OFFICE) | **国** 會

| FOYER                                                                                             | <u>6'7" X 5'11"</u> | HALL 1                                                                                                                                                                                                                                                                                                                                                                                                                                                                                                                                                                                                                                                                                                                                                                                                                                                                                                                                                                                                                                                                                                                                                                                                                                                                                                                                                                                                                                                                                     | <u>3'11" X 13'0"</u> | LAUNDRY/UTILITY ROOM                                   |
|---------------------------------------------------------------------------------------------------|---------------------|--------------------------------------------------------------------------------------------------------------------------------------------------------------------------------------------------------------------------------------------------------------------------------------------------------------------------------------------------------------------------------------------------------------------------------------------------------------------------------------------------------------------------------------------------------------------------------------------------------------------------------------------------------------------------------------------------------------------------------------------------------------------------------------------------------------------------------------------------------------------------------------------------------------------------------------------------------------------------------------------------------------------------------------------------------------------------------------------------------------------------------------------------------------------------------------------------------------------------------------------------------------------------------------------------------------------------------------------------------------------------------------------------------------------------------------------------------------------------------------------|----------------------|--------------------------------------------------------|
| • Paneled entry door with half-round                                                              |                     | Open carpeted staircase to Upper                                                                                                                                                                                                                                                                                                                                                                                                                                                                                                                                                                                                                                                                                                                                                                                                                                                                                                                                                                                                                                                                                                                                                                                                                                                                                                                                                                                                                                                           |                      | <u>8'0" X 5'3"</u>                                     |
| window and sidelights                                                                             |                     | Level                                                                                                                                                                                                                                                                                                                                                                                                                                                                                                                                                                                                                                                                                                                                                                                                                                                                                                                                                                                                                                                                                                                                                                                                                                                                                                                                                                                                                                                                                      |                      | • HVAC unit with gas heat                              |
| Ceiling light     A cases to Dining Room with cost                                                |                     | <ul><li>Window with plantation blind</li><li>Three closets</li></ul>                                                                                                                                                                                                                                                                                                                                                                                                                                                                                                                                                                                                                                                                                                                                                                                                                                                                                                                                                                                                                                                                                                                                                                                                                                                                                                                                                                                                                       |                      | Gas-fired water heater                                 |
| Access to Dining Room with coat     closet                                                        |                     | <ul><li>Ceiling light</li></ul>                                                                                                                                                                                                                                                                                                                                                                                                                                                                                                                                                                                                                                                                                                                                                                                                                                                                                                                                                                                                                                                                                                                                                                                                                                                                                                                                                                                                                                                            |                      | • Washer and dryer                                     |
| <ul><li>closet</li><li>Step-down to Living Room</li></ul>                                         |                     | <ul> <li>Accesses Primary Bedroom, Bedroom</li> </ul>                                                                                                                                                                                                                                                                                                                                                                                                                                                                                                                                                                                                                                                                                                                                                                                                                                                                                                                                                                                                                                                                                                                                                                                                                                                                                                                                                                                                                                      |                      | LIDDED I EVEL                                          |
| Sup-down to Living Room                                                                           |                     | 2 and Hall Bath                                                                                                                                                                                                                                                                                                                                                                                                                                                                                                                                                                                                                                                                                                                                                                                                                                                                                                                                                                                                                                                                                                                                                                                                                                                                                                                                                                                                                                                                            |                      | • Carpeted staircase access with                       |
| LIVING ROOM 17'9" X 11'8"                                                                         |                     | 2 und Hum Dum                                                                                                                                                                                                                                                                                                                                                                                                                                                                                                                                                                                                                                                                                                                                                                                                                                                                                                                                                                                                                                                                                                                                                                                                                                                                                                                                                                                                                                                                              |                      | window                                                 |
| • Vaulted ceiling                                                                                 |                     | PRIMARY BEDROOM                                                                                                                                                                                                                                                                                                                                                                                                                                                                                                                                                                                                                                                                                                                                                                                                                                                                                                                                                                                                                                                                                                                                                                                                                                                                                                                                                                                                                                                                            |                      | whidow                                                 |
| <ul> <li>Two windows with plantation blinds</li> </ul>                                            |                     | 21'11" X 15'10"                                                                                                                                                                                                                                                                                                                                                                                                                                                                                                                                                                                                                                                                                                                                                                                                                                                                                                                                                                                                                                                                                                                                                                                                                                                                                                                                                                                                                                                                            |                      | BEDROOM 3 21'11" X 10'2"                               |
| Wainscot moldings                                                                                 |                     | Double window and 3 additional                                                                                                                                                                                                                                                                                                                                                                                                                                                                                                                                                                                                                                                                                                                                                                                                                                                                                                                                                                                                                                                                                                                                                                                                                                                                                                                                                                                                                                                             |                      | • Wall-to-wall carpeting                               |
| Ceiling fan with lighting                                                                         |                     | windows with plantation blinds                                                                                                                                                                                                                                                                                                                                                                                                                                                                                                                                                                                                                                                                                                                                                                                                                                                                                                                                                                                                                                                                                                                                                                                                                                                                                                                                                                                                                                                             |                      | • Two windows with pleated shades                      |
| Wall mount TV                                                                                     |                     | Wal-in closet                                                                                                                                                                                                                                                                                                                                                                                                                                                                                                                                                                                                                                                                                                                                                                                                                                                                                                                                                                                                                                                                                                                                                                                                                                                                                                                                                                                                                                                                              |                      | • Closet                                               |
| Step-up to Sitting Room                                                                           |                     | Ceiling fan with lighting                                                                                                                                                                                                                                                                                                                                                                                                                                                                                                                                                                                                                                                                                                                                                                                                                                                                                                                                                                                                                                                                                                                                                                                                                                                                                                                                                                                                                                                                  |                      | Window AC unit                                         |
|                                                                                                   |                     |                                                                                                                                                                                                                                                                                                                                                                                                                                                                                                                                                                                                                                                                                                                                                                                                                                                                                                                                                                                                                                                                                                                                                                                                                                                                                                                                                                                                                                                                                            | 0.000 XZ (1.000      |                                                        |
| SITTING ROOM                                                                                      | 12'3" X 9'7"        | PRIMARY BATH                                                                                                                                                                                                                                                                                                                                                                                                                                                                                                                                                                                                                                                                                                                                                                                                                                                                                                                                                                                                                                                                                                                                                                                                                                                                                                                                                                                                                                                                               | 8'0" X 4'2"          | BEDROOM 4 17'8" X 14'3"                                |
| Vaulted ceiling                                                                                   |                     | • Patterned ceramic tile flo                                                                                                                                                                                                                                                                                                                                                                                                                                                                                                                                                                                                                                                                                                                                                                                                                                                                                                                                                                                                                                                                                                                                                                                                                                                                                                                                                                                                                                                               |                      | • Wall-to-wall carpeting                               |
| <ul><li>Wainscot moldings</li><li>Five-light chandelier</li></ul>                                 |                     | • Chest vanity with quartz top, vessel                                                                                                                                                                                                                                                                                                                                                                                                                                                                                                                                                                                                                                                                                                                                                                                                                                                                                                                                                                                                                                                                                                                                                                                                                                                                                                                                                                                                                                                     |                      | • Two windows with pleated shades                      |
| <ul> <li>Access to Kitchen</li> </ul>                                                             |                     | sink, adjustable beveled round mirror<br>and overhead lighting                                                                                                                                                                                                                                                                                                                                                                                                                                                                                                                                                                                                                                                                                                                                                                                                                                                                                                                                                                                                                                                                                                                                                                                                                                                                                                                                                                                                                             |                      | Closet     Calling light                               |
| <ul> <li>Wide cased portal to Family Room</li> </ul>                                              |                     | <ul> <li>Shower stall with subway tile walls</li> </ul>                                                                                                                                                                                                                                                                                                                                                                                                                                                                                                                                                                                                                                                                                                                                                                                                                                                                                                                                                                                                                                                                                                                                                                                                                                                                                                                                                                                                                                    |                      | <ul><li>Ceiling light</li><li>Window AC unit</li></ul> |
| <ul> <li>Access to Office</li> </ul>                                                              |                     | to ceiling, corner shelves and sliding                                                                                                                                                                                                                                                                                                                                                                                                                                                                                                                                                                                                                                                                                                                                                                                                                                                                                                                                                                                                                                                                                                                                                                                                                                                                                                                                                                                                                                                     |                      | • Window AC unit                                       |
|                                                                                                   |                     | glass doors                                                                                                                                                                                                                                                                                                                                                                                                                                                                                                                                                                                                                                                                                                                                                                                                                                                                                                                                                                                                                                                                                                                                                                                                                                                                                                                                                                                                                                                                                | and straing          | EXTERIOR                                               |
| OFFICE                                                                                            | 11'9" X 8'3"        |                                                                                                                                                                                                                                                                                                                                                                                                                                                                                                                                                                                                                                                                                                                                                                                                                                                                                                                                                                                                                                                                                                                                                                                                                                                                                                                                                                                                                                                                                            |                      | Brick with beaded vinyl siding                         |
| Built-in bookcases and bench                                                                      |                     |                                                                                                                                                                                                                                                                                                                                                                                                                                                                                                                                                                                                                                                                                                                                                                                                                                                                                                                                                                                                                                                                                                                                                                                                                                                                                                                                                                                                                                                                                            |                      | <ul> <li>Asphalt shingle roof</li> </ul>               |
| <ul> <li>Interior window to Garage</li> </ul>                                                     |                     | BEDROOM 2 13'7" X 12'8"                                                                                                                                                                                                                                                                                                                                                                                                                                                                                                                                                                                                                                                                                                                                                                                                                                                                                                                                                                                                                                                                                                                                                                                                                                                                                                                                                                                                                                                                    |                      | Covered front porch                                    |
| Window                                                                                            |                     | • Two windows with plantation blinds                                                                                                                                                                                                                                                                                                                                                                                                                                                                                                                                                                                                                                                                                                                                                                                                                                                                                                                                                                                                                                                                                                                                                                                                                                                                                                                                                                                                                                                       |                      | • Stamped concrete partially covered                   |
| • Exit door with 6-pane window                                                                    |                     | • Double closet with sliding mirrored                                                                                                                                                                                                                                                                                                                                                                                                                                                                                                                                                                                                                                                                                                                                                                                                                                                                                                                                                                                                                                                                                                                                                                                                                                                                                                                                                                                                                                                      |                      | patio                                                  |
| Linear chandelier                                                                                 |                     | doors                                                                                                                                                                                                                                                                                                                                                                                                                                                                                                                                                                                                                                                                                                                                                                                                                                                                                                                                                                                                                                                                                                                                                                                                                                                                                                                                                                                                                                                                                      |                      | Fenced back yard                                       |
| EAMILV DOOM 19'5" V 0'11"                                                                         |                     | Linear chandelier                                                                                                                                                                                                                                                                                                                                                                                                                                                                                                                                                                                                                                                                                                                                                                                                                                                                                                                                                                                                                                                                                                                                                                                                                                                                                                                                                                                                                                                                          |                      | Standby generator                                      |
| FAMILY ROOM 18'5" X 9'11"<br>• Ceramic tile floor                                                 |                     | HALL BATH 8'0" X 4'6"                                                                                                                                                                                                                                                                                                                                                                                                                                                                                                                                                                                                                                                                                                                                                                                                                                                                                                                                                                                                                                                                                                                                                                                                                                                                                                                                                                                                                                                                      |                      | • Great location in Crofton Park in                    |
| <ul><li>Sliding glass doors to patio</li></ul>                                                    |                     | Ceramic tile floor                                                                                                                                                                                                                                                                                                                                                                                                                                                                                                                                                                                                                                                                                                                                                                                                                                                                                                                                                                                                                                                                                                                                                                                                                                                                                                                                                                                                                                                                         |                      | the heart of the Crofton Triangle                      |
| <ul> <li>Shalling glass doors to patto</li> <li>Double window</li> </ul>                          |                     | <ul><li>Beadboard wainscot</li></ul>                                                                                                                                                                                                                                                                                                                                                                                                                                                                                                                                                                                                                                                                                                                                                                                                                                                                                                                                                                                                                                                                                                                                                                                                                                                                                                                                                                                                                                                       |                      |                                                        |
| <ul><li>Ceiling fan with light</li></ul>                                                          |                     | <ul> <li>Chest vanity with solid surface top</li> </ul>                                                                                                                                                                                                                                                                                                                                                                                                                                                                                                                                                                                                                                                                                                                                                                                                                                                                                                                                                                                                                                                                                                                                                                                                                                                                                                                                                                                                                                    |                      |                                                        |
| Wide portal to Kitchen                                                                            |                     | and seamless sink, adjustable beveled                                                                                                                                                                                                                                                                                                                                                                                                                                                                                                                                                                                                                                                                                                                                                                                                                                                                                                                                                                                                                                                                                                                                                                                                                                                                                                                                                                                                                                                      |                      | A CONTRACT OF A CONTRACT OF                            |
| 1                                                                                                 |                     | round mirror and overhea                                                                                                                                                                                                                                                                                                                                                                                                                                                                                                                                                                                                                                                                                                                                                                                                                                                                                                                                                                                                                                                                                                                                                                                                                                                                                                                                                                                                                                                                   |                      |                                                        |
| <u>KITCHEN</u>                                                                                    | 11'11" X 10'0"      | Tub/shower combination                                                                                                                                                                                                                                                                                                                                                                                                                                                                                                                                                                                                                                                                                                                                                                                                                                                                                                                                                                                                                                                                                                                                                                                                                                                                                                                                                                                                                                                                     |                      |                                                        |
| <ul> <li>Wood cabinetry including island/</li> </ul>                                              |                     | tile surround                                                                                                                                                                                                                                                                                                                                                                                                                                                                                                                                                                                                                                                                                                                                                                                                                                                                                                                                                                                                                                                                                                                                                                                                                                                                                                                                                                                                                                                                              |                      |                                                        |
| breakfast bar                                                                                     |                     | • Exhaust fan                                                                                                                                                                                                                                                                                                                                                                                                                                                                                                                                                                                                                                                                                                                                                                                                                                                                                                                                                                                                                                                                                                                                                                                                                                                                                                                                                                                                                                                                              |                      |                                                        |
| Granite counters                                                                                  |                     |                                                                                                                                                                                                                                                                                                                                                                                                                                                                                                                                                                                                                                                                                                                                                                                                                                                                                                                                                                                                                                                                                                                                                                                                                                                                                                                                                                                                                                                                                            |                      |                                                        |
| Subway tile backsplashes                                                                          |                     |                                                                                                                                                                                                                                                                                                                                                                                                                                                                                                                                                                                                                                                                                                                                                                                                                                                                                                                                                                                                                                                                                                                                                                                                                                                                                                                                                                                                                                                                                            |                      |                                                        |
| • LG stainless steel French door                                                                  |                     | All information contained herein deemed                                                                                                                                                                                                                                                                                                                                                                                                                                                                                                                                                                                                                                                                                                                                                                                                                                                                                                                                                                                                                                                                                                                                                                                                                                                                                                                                                                                                                                                    |                      |                                                        |
| <ul><li>refrigerator with water-ice dispenser</li><li>LG stainless steel electric range</li></ul> |                     | reliable but not guaranteed by                                                                                                                                                                                                                                                                                                                                                                                                                                                                                                                                                                                                                                                                                                                                                                                                                                                                                                                                                                                                                                                                                                                                                                                                                                                                                                                                                                                                                                                             | y the Broker         |                                                        |
| <ul> <li>LG stainless steel built-in</li> </ul>                                                   |                     |                                                                                                                                                                                                                                                                                                                                                                                                                                                                                                                                                                                                                                                                                                                                                                                                                                                                                                                                                                                                                                                                                                                                                                                                                                                                                                                                                                                                                                                                                            |                      | A. 100 Contraction                                     |
| microwave                                                                                         | wiiv 111            |                                                                                                                                                                                                                                                                                                                                                                                                                                                                                                                                                                                                                                                                                                                                                                                                                                                                                                                                                                                                                                                                                                                                                                                                                                                                                                                                                                                                                                                                                            |                      |                                                        |
| • Whirlpool stainless steel dishwasher                                                            |                     | A CANADA AND AND AND AND AND AND AND AND AN |                      |                                                        |
| <ul> <li>Stainless steel undermount sink</li> </ul>                                               |                     |                                                                                                                                                                                                                                                                                                                                                                                                                                                                                                                                                                                                                                                                                                                                                                                                                                                                                                                                                                                                                                                                                                                                                                                                                                                                                                                                                                                                                                                                                            |                      |                                                        |
| <ul> <li>Pendant light above island</li> </ul>                                                    |                     |                                                                                                                                                                                                                                                                                                                                                                                                                                                                                                                                                                                                                                                                                                                                                                                                                                                                                                                                                                                                                                                                                                                                                                                                                                                                                                                                                                                                                                                                                            |                      | - and a side of the second                             |
| TT 1 1 1 1 1 1 1                                                                                  | •                   |                                                                                                                                                                                                                                                                                                                                                                                                                                                                                                                                                                                                                                                                                                                                                                                                                                                                                                                                                                                                                                                                                                                                                                                                                                                                                                                                                                                                                                                                                            |                      |                                                        |