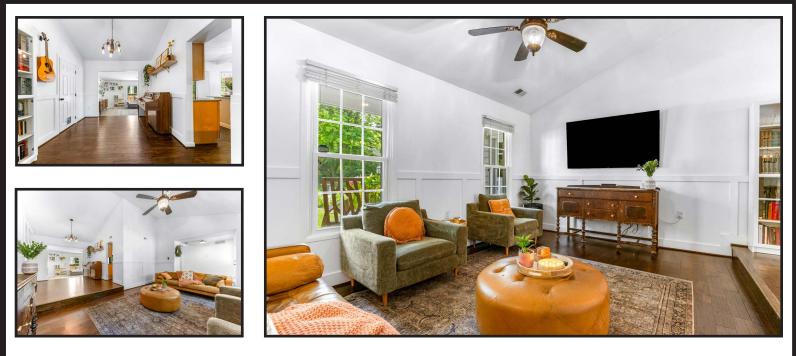

## LYNN PEAPER

REALTOR® and Team Lead Lynnpeaper@thepeapergroup.com (410) 991-0111 (Mobile)

WWW.HUBBLEBISBEE.COM | (410) 321-1833 (OFFICE) | **国** 會

| FOYER                                                                                             | <u>6'7" X 5'11"</u> | HALL 1                                                                                                                                                                                                                                                                                                                                                                                                                                                                                                                                                                                                                                                                                                                                                                                                                                                                                                                                                                                                                                                                                                                                                                                                                                                                                                                                                                                                                                                                                     | <u>3'11" X 13'0"</u> | LAUNDRY/UTILITY ROOM                                   |
|---------------------------------------------------------------------------------------------------|---------------------|--------------------------------------------------------------------------------------------------------------------------------------------------------------------------------------------------------------------------------------------------------------------------------------------------------------------------------------------------------------------------------------------------------------------------------------------------------------------------------------------------------------------------------------------------------------------------------------------------------------------------------------------------------------------------------------------------------------------------------------------------------------------------------------------------------------------------------------------------------------------------------------------------------------------------------------------------------------------------------------------------------------------------------------------------------------------------------------------------------------------------------------------------------------------------------------------------------------------------------------------------------------------------------------------------------------------------------------------------------------------------------------------------------------------------------------------------------------------------------------------|----------------------|--------------------------------------------------------|
| • Paneled entry door with half-round                                                              |                     | Open carpeted staircase to Upper                                                                                                                                                                                                                                                                                                                                                                                                                                                                                                                                                                                                                                                                                                                                                                                                                                                                                                                                                                                                                                                                                                                                                                                                                                                                                                                                                                                                                                                           |                      | <u>8'0" X 5'3"</u>                                     |
| window and sidelights                                                                             |                     | Level                                                                                                                                                                                                                                                                                                                                                                                                                                                                                                                                                                                                                                                                                                                                                                                                                                                                                                                                                                                                                                                                                                                                                                                                                                                                                                                                                                                                                                                                                      |                      | • HVAC unit with gas heat                              |
| Ceiling light     A cases to Dining Room with cost                                                |                     | <ul><li>Window with plantation blind</li><li>Three closets</li></ul>                                                                                                                                                                                                                                                                                                                                                                                                                                                                                                                                                                                                                                                                                                                                                                                                                                                                                                                                                                                                                                                                                                                                                                                                                                                                                                                                                                                                                       |                      | Gas-fired water heater                                 |
| Access to Dining Room with coat     closet                                                        |                     | <ul><li>Ceiling light</li></ul>                                                                                                                                                                                                                                                                                                                                                                                                                                                                                                                                                                                                                                                                                                                                                                                                                                                                                                                                                                                                                                                                                                                                                                                                                                                                                                                                                                                                                                                            |                      | • Washer and dryer                                     |
| <ul><li>closet</li><li>Step-down to Living Room</li></ul>                                         |                     | <ul> <li>Accesses Primary Bedroom, Bedroom</li> </ul>                                                                                                                                                                                                                                                                                                                                                                                                                                                                                                                                                                                                                                                                                                                                                                                                                                                                                                                                                                                                                                                                                                                                                                                                                                                                                                                                                                                                                                      |                      | LIDDED I EVEL                                          |
| Sup-down to Living Room                                                                           |                     | 2 and Hall Bath                                                                                                                                                                                                                                                                                                                                                                                                                                                                                                                                                                                                                                                                                                                                                                                                                                                                                                                                                                                                                                                                                                                                                                                                                                                                                                                                                                                                                                                                            |                      | • Carpeted staircase access with                       |
| LIVING ROOM 17'9" X 11'8"                                                                         |                     | 2 und Hum Dum                                                                                                                                                                                                                                                                                                                                                                                                                                                                                                                                                                                                                                                                                                                                                                                                                                                                                                                                                                                                                                                                                                                                                                                                                                                                                                                                                                                                                                                                              |                      | window                                                 |
| • Vaulted ceiling                                                                                 |                     | PRIMARY BEDROOM                                                                                                                                                                                                                                                                                                                                                                                                                                                                                                                                                                                                                                                                                                                                                                                                                                                                                                                                                                                                                                                                                                                                                                                                                                                                                                                                                                                                                                                                            |                      | whidow                                                 |
| <ul> <li>Two windows with plantation blinds</li> </ul>                                            |                     | 21'11" X 15'10"                                                                                                                                                                                                                                                                                                                                                                                                                                                                                                                                                                                                                                                                                                                                                                                                                                                                                                                                                                                                                                                                                                                                                                                                                                                                                                                                                                                                                                                                            |                      | BEDROOM 3 21'11" X 10'2"                               |
| Wainscot moldings                                                                                 |                     | Double window and 3 additional                                                                                                                                                                                                                                                                                                                                                                                                                                                                                                                                                                                                                                                                                                                                                                                                                                                                                                                                                                                                                                                                                                                                                                                                                                                                                                                                                                                                                                                             |                      | • Wall-to-wall carpeting                               |
| Ceiling fan with lighting                                                                         |                     | windows with plantation blinds                                                                                                                                                                                                                                                                                                                                                                                                                                                                                                                                                                                                                                                                                                                                                                                                                                                                                                                                                                                                                                                                                                                                                                                                                                                                                                                                                                                                                                                             |                      | • Two windows with pleated shades                      |
| Wall mount TV                                                                                     |                     | Wal-in closet                                                                                                                                                                                                                                                                                                                                                                                                                                                                                                                                                                                                                                                                                                                                                                                                                                                                                                                                                                                                                                                                                                                                                                                                                                                                                                                                                                                                                                                                              |                      | • Closet                                               |
| Step-up to Sitting Room                                                                           |                     | Ceiling fan with lighting                                                                                                                                                                                                                                                                                                                                                                                                                                                                                                                                                                                                                                                                                                                                                                                                                                                                                                                                                                                                                                                                                                                                                                                                                                                                                                                                                                                                                                                                  |                      | Window AC unit                                         |
|                                                                                                   |                     |                                                                                                                                                                                                                                                                                                                                                                                                                                                                                                                                                                                                                                                                                                                                                                                                                                                                                                                                                                                                                                                                                                                                                                                                                                                                                                                                                                                                                                                                                            | 0.000 XZ (1.000      |                                                        |
| SITTING ROOM                                                                                      | 12'3" X 9'7"        | PRIMARY BATH                                                                                                                                                                                                                                                                                                                                                                                                                                                                                                                                                                                                                                                                                                                                                                                                                                                                                                                                                                                                                                                                                                                                                                                                                                                                                                                                                                                                                                                                               | 8'0" X 4'2"          | BEDROOM 4 17'8" X 14'3"                                |
| Vaulted ceiling                                                                                   |                     | • Patterned ceramic tile flo                                                                                                                                                                                                                                                                                                                                                                                                                                                                                                                                                                                                                                                                                                                                                                                                                                                                                                                                                                                                                                                                                                                                                                                                                                                                                                                                                                                                                                                               |                      | • Wall-to-wall carpeting                               |
| <ul><li>Wainscot moldings</li><li>Five-light chandelier</li></ul>                                 |                     | • Chest vanity with quartz top, vessel                                                                                                                                                                                                                                                                                                                                                                                                                                                                                                                                                                                                                                                                                                                                                                                                                                                                                                                                                                                                                                                                                                                                                                                                                                                                                                                                                                                                                                                     |                      | • Two windows with pleated shades                      |
| <ul> <li>Access to Kitchen</li> </ul>                                                             |                     | sink, adjustable beveled round mirror<br>and overhead lighting                                                                                                                                                                                                                                                                                                                                                                                                                                                                                                                                                                                                                                                                                                                                                                                                                                                                                                                                                                                                                                                                                                                                                                                                                                                                                                                                                                                                                             |                      | Closet     Calling light                               |
| <ul> <li>Wide cased portal to Family Room</li> </ul>                                              |                     | <ul> <li>Shower stall with subway tile walls</li> </ul>                                                                                                                                                                                                                                                                                                                                                                                                                                                                                                                                                                                                                                                                                                                                                                                                                                                                                                                                                                                                                                                                                                                                                                                                                                                                                                                                                                                                                                    |                      | <ul><li>Ceiling light</li><li>Window AC unit</li></ul> |
| <ul> <li>Access to Office</li> </ul>                                                              |                     | to ceiling, corner shelves and sliding                                                                                                                                                                                                                                                                                                                                                                                                                                                                                                                                                                                                                                                                                                                                                                                                                                                                                                                                                                                                                                                                                                                                                                                                                                                                                                                                                                                                                                                     |                      | • Window AC unit                                       |
|                                                                                                   |                     | glass doors                                                                                                                                                                                                                                                                                                                                                                                                                                                                                                                                                                                                                                                                                                                                                                                                                                                                                                                                                                                                                                                                                                                                                                                                                                                                                                                                                                                                                                                                                | and straing          | EXTERIOR                                               |
| OFFICE                                                                                            | 11'9" X 8'3"        |                                                                                                                                                                                                                                                                                                                                                                                                                                                                                                                                                                                                                                                                                                                                                                                                                                                                                                                                                                                                                                                                                                                                                                                                                                                                                                                                                                                                                                                                                            |                      | Brick with beaded vinyl siding                         |
| Built-in bookcases and bench                                                                      |                     |                                                                                                                                                                                                                                                                                                                                                                                                                                                                                                                                                                                                                                                                                                                                                                                                                                                                                                                                                                                                                                                                                                                                                                                                                                                                                                                                                                                                                                                                                            |                      | <ul> <li>Asphalt shingle roof</li> </ul>               |
| <ul> <li>Interior window to Garage</li> </ul>                                                     |                     | BEDROOM 2 13'7" X 12'8"                                                                                                                                                                                                                                                                                                                                                                                                                                                                                                                                                                                                                                                                                                                                                                                                                                                                                                                                                                                                                                                                                                                                                                                                                                                                                                                                                                                                                                                                    |                      | Covered front porch                                    |
| Window                                                                                            |                     | • Two windows with plantation blinds                                                                                                                                                                                                                                                                                                                                                                                                                                                                                                                                                                                                                                                                                                                                                                                                                                                                                                                                                                                                                                                                                                                                                                                                                                                                                                                                                                                                                                                       |                      | • Stamped concrete partially covered                   |
| • Exit door with 6-pane window                                                                    |                     | • Double closet with sliding mirrored                                                                                                                                                                                                                                                                                                                                                                                                                                                                                                                                                                                                                                                                                                                                                                                                                                                                                                                                                                                                                                                                                                                                                                                                                                                                                                                                                                                                                                                      |                      | patio                                                  |
| Linear chandelier                                                                                 |                     | doors                                                                                                                                                                                                                                                                                                                                                                                                                                                                                                                                                                                                                                                                                                                                                                                                                                                                                                                                                                                                                                                                                                                                                                                                                                                                                                                                                                                                                                                                                      |                      | Fenced back yard                                       |
| EAMILV DOOM 19'5" V 0'11"                                                                         |                     | Linear chandelier                                                                                                                                                                                                                                                                                                                                                                                                                                                                                                                                                                                                                                                                                                                                                                                                                                                                                                                                                                                                                                                                                                                                                                                                                                                                                                                                                                                                                                                                          |                      | Standby generator                                      |
| FAMILY ROOM 18'5" X 9'11"<br>• Ceramic tile floor                                                 |                     | HALL BATH 8'0" X 4'6"                                                                                                                                                                                                                                                                                                                                                                                                                                                                                                                                                                                                                                                                                                                                                                                                                                                                                                                                                                                                                                                                                                                                                                                                                                                                                                                                                                                                                                                                      |                      | • Great location in Crofton Park in                    |
| <ul><li>Sliding glass doors to patio</li></ul>                                                    |                     | Ceramic tile floor                                                                                                                                                                                                                                                                                                                                                                                                                                                                                                                                                                                                                                                                                                                                                                                                                                                                                                                                                                                                                                                                                                                                                                                                                                                                                                                                                                                                                                                                         |                      | the heart of the Crofton Triangle                      |
| <ul> <li>Shalling glass doors to patto</li> <li>Double window</li> </ul>                          |                     | <ul><li>Beadboard wainscot</li></ul>                                                                                                                                                                                                                                                                                                                                                                                                                                                                                                                                                                                                                                                                                                                                                                                                                                                                                                                                                                                                                                                                                                                                                                                                                                                                                                                                                                                                                                                       |                      |                                                        |
| <ul><li>Ceiling fan with light</li></ul>                                                          |                     | <ul> <li>Chest vanity with solid surface top</li> </ul>                                                                                                                                                                                                                                                                                                                                                                                                                                                                                                                                                                                                                                                                                                                                                                                                                                                                                                                                                                                                                                                                                                                                                                                                                                                                                                                                                                                                                                    |                      |                                                        |
| Wide portal to Kitchen                                                                            |                     | and seamless sink, adjustable beveled                                                                                                                                                                                                                                                                                                                                                                                                                                                                                                                                                                                                                                                                                                                                                                                                                                                                                                                                                                                                                                                                                                                                                                                                                                                                                                                                                                                                                                                      |                      | A CONTRACT OF A CONTRACT OF                            |
| 1                                                                                                 |                     | round mirror and overhea                                                                                                                                                                                                                                                                                                                                                                                                                                                                                                                                                                                                                                                                                                                                                                                                                                                                                                                                                                                                                                                                                                                                                                                                                                                                                                                                                                                                                                                                   |                      |                                                        |
| <u>KITCHEN</u>                                                                                    | 11'11" X 10'0"      | Tub/shower combination                                                                                                                                                                                                                                                                                                                                                                                                                                                                                                                                                                                                                                                                                                                                                                                                                                                                                                                                                                                                                                                                                                                                                                                                                                                                                                                                                                                                                                                                     |                      |                                                        |
| <ul> <li>Wood cabinetry including island/</li> </ul>                                              |                     | tile surround                                                                                                                                                                                                                                                                                                                                                                                                                                                                                                                                                                                                                                                                                                                                                                                                                                                                                                                                                                                                                                                                                                                                                                                                                                                                                                                                                                                                                                                                              |                      |                                                        |
| breakfast bar                                                                                     |                     | • Exhaust fan                                                                                                                                                                                                                                                                                                                                                                                                                                                                                                                                                                                                                                                                                                                                                                                                                                                                                                                                                                                                                                                                                                                                                                                                                                                                                                                                                                                                                                                                              |                      |                                                        |
| Granite counters                                                                                  |                     |                                                                                                                                                                                                                                                                                                                                                                                                                                                                                                                                                                                                                                                                                                                                                                                                                                                                                                                                                                                                                                                                                                                                                                                                                                                                                                                                                                                                                                                                                            |                      |                                                        |
| Subway tile backsplashes                                                                          |                     |                                                                                                                                                                                                                                                                                                                                                                                                                                                                                                                                                                                                                                                                                                                                                                                                                                                                                                                                                                                                                                                                                                                                                                                                                                                                                                                                                                                                                                                                                            |                      |                                                        |
| • LG stainless steel French door                                                                  |                     | All information contained herein deemed                                                                                                                                                                                                                                                                                                                                                                                                                                                                                                                                                                                                                                                                                                                                                                                                                                                                                                                                                                                                                                                                                                                                                                                                                                                                                                                                                                                                                                                    |                      |                                                        |
| <ul><li>refrigerator with water-ice dispenser</li><li>LG stainless steel electric range</li></ul> |                     | reliable but not guaranteed by                                                                                                                                                                                                                                                                                                                                                                                                                                                                                                                                                                                                                                                                                                                                                                                                                                                                                                                                                                                                                                                                                                                                                                                                                                                                                                                                                                                                                                                             | y the Broker         |                                                        |
| <ul> <li>LG stainless steel built-in</li> </ul>                                                   |                     |                                                                                                                                                                                                                                                                                                                                                                                                                                                                                                                                                                                                                                                                                                                                                                                                                                                                                                                                                                                                                                                                                                                                                                                                                                                                                                                                                                                                                                                                                            |                      | A. 100 Contraction                                     |
| microwave                                                                                         | wiiv 111            |                                                                                                                                                                                                                                                                                                                                                                                                                                                                                                                                                                                                                                                                                                                                                                                                                                                                                                                                                                                                                                                                                                                                                                                                                                                                                                                                                                                                                                                                                            |                      |                                                        |
| • Whirlpool stainless steel dishwasher                                                            |                     | A CANADA AND AND AND AND AND AND AND AND AN |                      |                                                        |
| <ul> <li>Stainless steel undermount sink</li> </ul>                                               |                     |                                                                                                                                                                                                                                                                                                                                                                                                                                                                                                                                                                                                                                                                                                                                                                                                                                                                                                                                                                                                                                                                                                                                                                                                                                                                                                                                                                                                                                                                                            |                      |                                                        |
| <ul> <li>Pendant light above island</li> </ul>                                                    |                     |                                                                                                                                                                                                                                                                                                                                                                                                                                                                                                                                                                                                                                                                                                                                                                                                                                                                                                                                                                                                                                                                                                                                                                                                                                                                                                                                                                                                                                                                                            |                      | - and a side of the second                             |
| TT 1 1 1 1 1 1 1                                                                                  | •                   |                                                                                                                                                                                                                                                                                                                                                                                                                                                                                                                                                                                                                                                                                                                                                                                                                                                                                                                                                                                                                                                                                                                                                                                                                                                                                                                                                                                                                                                                                            |                      |                                                        |