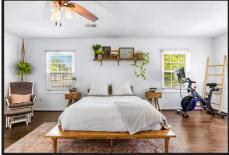

## LYNN PEAPER

REALTOR® and Team Lead Lynnpeaper@thepeapergroup.com (410) 991-0111 (Mobile)

WWW.HUBBLEBISBEE.COM | (410) 321-1833 (OFFICE) | **国** 會

| FOYER                                                                                             | <u>6'7" X 5'11"</u> | HALL 1                                                                                                                                                                                                                                                                                                                                                                                                                                                                                                                                                                                                                                                                                                                                                                                                                                                                                                                                                                                                                                                                                                                                                                                                                                                                                                                                                                                                                                                                                     | <u>3'11" X 13'0"</u> | LAUNDRY/UTILITY ROOM                                   |
|---------------------------------------------------------------------------------------------------|---------------------|--------------------------------------------------------------------------------------------------------------------------------------------------------------------------------------------------------------------------------------------------------------------------------------------------------------------------------------------------------------------------------------------------------------------------------------------------------------------------------------------------------------------------------------------------------------------------------------------------------------------------------------------------------------------------------------------------------------------------------------------------------------------------------------------------------------------------------------------------------------------------------------------------------------------------------------------------------------------------------------------------------------------------------------------------------------------------------------------------------------------------------------------------------------------------------------------------------------------------------------------------------------------------------------------------------------------------------------------------------------------------------------------------------------------------------------------------------------------------------------------|----------------------|--------------------------------------------------------|
| • Paneled entry door with half-round                                                              |                     | Open carpeted staircase to Upper                                                                                                                                                                                                                                                                                                                                                                                                                                                                                                                                                                                                                                                                                                                                                                                                                                                                                                                                                                                                                                                                                                                                                                                                                                                                                                                                                                                                                                                           |                      | <u>8'0" X 5'3"</u>                                     |
| window and sidelights                                                                             |                     | Level                                                                                                                                                                                                                                                                                                                                                                                                                                                                                                                                                                                                                                                                                                                                                                                                                                                                                                                                                                                                                                                                                                                                                                                                                                                                                                                                                                                                                                                                                      |                      | • HVAC unit with gas heat                              |
| Ceiling light     A cases to Dining Room with cost                                                |                     | <ul><li>Window with plantation blind</li><li>Three closets</li></ul>                                                                                                                                                                                                                                                                                                                                                                                                                                                                                                                                                                                                                                                                                                                                                                                                                                                                                                                                                                                                                                                                                                                                                                                                                                                                                                                                                                                                                       |                      | Gas-fired water heater                                 |
| Access to Dining Room with coat     closet                                                        |                     | <ul><li>Ceiling light</li></ul>                                                                                                                                                                                                                                                                                                                                                                                                                                                                                                                                                                                                                                                                                                                                                                                                                                                                                                                                                                                                                                                                                                                                                                                                                                                                                                                                                                                                                                                            |                      | • Washer and dryer                                     |
| <ul><li>closet</li><li>Step-down to Living Room</li></ul>                                         |                     | <ul> <li>Accesses Primary Bedroom, Bedroom</li> </ul>                                                                                                                                                                                                                                                                                                                                                                                                                                                                                                                                                                                                                                                                                                                                                                                                                                                                                                                                                                                                                                                                                                                                                                                                                                                                                                                                                                                                                                      |                      | LIDDED I EVEL                                          |
| Sup-down to Living Room                                                                           |                     | 2 and Hall Bath                                                                                                                                                                                                                                                                                                                                                                                                                                                                                                                                                                                                                                                                                                                                                                                                                                                                                                                                                                                                                                                                                                                                                                                                                                                                                                                                                                                                                                                                            |                      | • Carpeted staircase access with                       |
| LIVING ROOM 17'9" X 11'8"                                                                         |                     | 2 und Hum Dum                                                                                                                                                                                                                                                                                                                                                                                                                                                                                                                                                                                                                                                                                                                                                                                                                                                                                                                                                                                                                                                                                                                                                                                                                                                                                                                                                                                                                                                                              |                      | window                                                 |
| • Vaulted ceiling                                                                                 |                     | PRIMARY BEDROOM                                                                                                                                                                                                                                                                                                                                                                                                                                                                                                                                                                                                                                                                                                                                                                                                                                                                                                                                                                                                                                                                                                                                                                                                                                                                                                                                                                                                                                                                            |                      | whidow                                                 |
| <ul> <li>Two windows with plantation blinds</li> </ul>                                            |                     | 21'11" X 15'10"                                                                                                                                                                                                                                                                                                                                                                                                                                                                                                                                                                                                                                                                                                                                                                                                                                                                                                                                                                                                                                                                                                                                                                                                                                                                                                                                                                                                                                                                            |                      | BEDROOM 3 21'11" X 10'2"                               |
| Wainscot moldings                                                                                 |                     | Double window and 3 additional                                                                                                                                                                                                                                                                                                                                                                                                                                                                                                                                                                                                                                                                                                                                                                                                                                                                                                                                                                                                                                                                                                                                                                                                                                                                                                                                                                                                                                                             |                      | • Wall-to-wall carpeting                               |
| Ceiling fan with lighting                                                                         |                     | windows with plantation blinds                                                                                                                                                                                                                                                                                                                                                                                                                                                                                                                                                                                                                                                                                                                                                                                                                                                                                                                                                                                                                                                                                                                                                                                                                                                                                                                                                                                                                                                             |                      | • Two windows with pleated shades                      |
| Wall mount TV                                                                                     |                     | Wal-in closet                                                                                                                                                                                                                                                                                                                                                                                                                                                                                                                                                                                                                                                                                                                                                                                                                                                                                                                                                                                                                                                                                                                                                                                                                                                                                                                                                                                                                                                                              |                      | • Closet                                               |
| Step-up to Sitting Room                                                                           |                     | Ceiling fan with lighting                                                                                                                                                                                                                                                                                                                                                                                                                                                                                                                                                                                                                                                                                                                                                                                                                                                                                                                                                                                                                                                                                                                                                                                                                                                                                                                                                                                                                                                                  |                      | Window AC unit                                         |
|                                                                                                   |                     |                                                                                                                                                                                                                                                                                                                                                                                                                                                                                                                                                                                                                                                                                                                                                                                                                                                                                                                                                                                                                                                                                                                                                                                                                                                                                                                                                                                                                                                                                            | 0.000 XZ (1.000      |                                                        |
| SITTING ROOM                                                                                      | 12'3" X 9'7"        | PRIMARY BATH                                                                                                                                                                                                                                                                                                                                                                                                                                                                                                                                                                                                                                                                                                                                                                                                                                                                                                                                                                                                                                                                                                                                                                                                                                                                                                                                                                                                                                                                               | 8'0" X 4'2"          | BEDROOM 4 17'8" X 14'3"                                |
| Vaulted ceiling                                                                                   |                     | • Patterned ceramic tile flo                                                                                                                                                                                                                                                                                                                                                                                                                                                                                                                                                                                                                                                                                                                                                                                                                                                                                                                                                                                                                                                                                                                                                                                                                                                                                                                                                                                                                                                               |                      | • Wall-to-wall carpeting                               |
| <ul><li>Wainscot moldings</li><li>Five-light chandelier</li></ul>                                 |                     | • Chest vanity with quartz top, vessel                                                                                                                                                                                                                                                                                                                                                                                                                                                                                                                                                                                                                                                                                                                                                                                                                                                                                                                                                                                                                                                                                                                                                                                                                                                                                                                                                                                                                                                     |                      | • Two windows with pleated shades                      |
| <ul> <li>Access to Kitchen</li> </ul>                                                             |                     | sink, adjustable beveled round mirror<br>and overhead lighting                                                                                                                                                                                                                                                                                                                                                                                                                                                                                                                                                                                                                                                                                                                                                                                                                                                                                                                                                                                                                                                                                                                                                                                                                                                                                                                                                                                                                             |                      | Closet     Calling light                               |
| <ul> <li>Wide cased portal to Family Room</li> </ul>                                              |                     | <ul> <li>Shower stall with subway tile walls</li> </ul>                                                                                                                                                                                                                                                                                                                                                                                                                                                                                                                                                                                                                                                                                                                                                                                                                                                                                                                                                                                                                                                                                                                                                                                                                                                                                                                                                                                                                                    |                      | <ul><li>Ceiling light</li><li>Window AC unit</li></ul> |
| <ul> <li>Access to Office</li> </ul>                                                              |                     | to ceiling, corner shelves and sliding                                                                                                                                                                                                                                                                                                                                                                                                                                                                                                                                                                                                                                                                                                                                                                                                                                                                                                                                                                                                                                                                                                                                                                                                                                                                                                                                                                                                                                                     |                      | • Window AC unit                                       |
|                                                                                                   |                     | glass doors                                                                                                                                                                                                                                                                                                                                                                                                                                                                                                                                                                                                                                                                                                                                                                                                                                                                                                                                                                                                                                                                                                                                                                                                                                                                                                                                                                                                                                                                                | and straing          | EXTERIOR                                               |
| OFFICE                                                                                            | 11'9" X 8'3"        |                                                                                                                                                                                                                                                                                                                                                                                                                                                                                                                                                                                                                                                                                                                                                                                                                                                                                                                                                                                                                                                                                                                                                                                                                                                                                                                                                                                                                                                                                            |                      | Brick with beaded vinyl siding                         |
| Built-in bookcases and bench                                                                      |                     |                                                                                                                                                                                                                                                                                                                                                                                                                                                                                                                                                                                                                                                                                                                                                                                                                                                                                                                                                                                                                                                                                                                                                                                                                                                                                                                                                                                                                                                                                            |                      | <ul> <li>Asphalt shingle roof</li> </ul>               |
| <ul> <li>Interior window to Garage</li> </ul>                                                     |                     | BEDROOM 2 13'7" X 12'8"                                                                                                                                                                                                                                                                                                                                                                                                                                                                                                                                                                                                                                                                                                                                                                                                                                                                                                                                                                                                                                                                                                                                                                                                                                                                                                                                                                                                                                                                    |                      | Covered front porch                                    |
| Window                                                                                            |                     | • Two windows with plantation blinds                                                                                                                                                                                                                                                                                                                                                                                                                                                                                                                                                                                                                                                                                                                                                                                                                                                                                                                                                                                                                                                                                                                                                                                                                                                                                                                                                                                                                                                       |                      | • Stamped concrete partially covered                   |
| • Exit door with 6-pane window                                                                    |                     | • Double closet with sliding mirrored                                                                                                                                                                                                                                                                                                                                                                                                                                                                                                                                                                                                                                                                                                                                                                                                                                                                                                                                                                                                                                                                                                                                                                                                                                                                                                                                                                                                                                                      |                      | patio                                                  |
| Linear chandelier                                                                                 |                     | doors                                                                                                                                                                                                                                                                                                                                                                                                                                                                                                                                                                                                                                                                                                                                                                                                                                                                                                                                                                                                                                                                                                                                                                                                                                                                                                                                                                                                                                                                                      |                      | Fenced back yard                                       |
| EAMILV DOOM 19'5" V 0'11"                                                                         |                     | Linear chandelier                                                                                                                                                                                                                                                                                                                                                                                                                                                                                                                                                                                                                                                                                                                                                                                                                                                                                                                                                                                                                                                                                                                                                                                                                                                                                                                                                                                                                                                                          |                      | Standby generator                                      |
| FAMILY ROOM 18'5" X 9'11"<br>• Ceramic tile floor                                                 |                     | HALL BATH 8'0" X 4'6"                                                                                                                                                                                                                                                                                                                                                                                                                                                                                                                                                                                                                                                                                                                                                                                                                                                                                                                                                                                                                                                                                                                                                                                                                                                                                                                                                                                                                                                                      |                      | • Great location in Crofton Park in                    |
| <ul><li>Sliding glass doors to patio</li></ul>                                                    |                     | Ceramic tile floor                                                                                                                                                                                                                                                                                                                                                                                                                                                                                                                                                                                                                                                                                                                                                                                                                                                                                                                                                                                                                                                                                                                                                                                                                                                                                                                                                                                                                                                                         |                      | the heart of the Crofton Triangle                      |
| <ul> <li>Shalling glass doors to patto</li> <li>Double window</li> </ul>                          |                     | <ul><li>Beadboard wainscot</li></ul>                                                                                                                                                                                                                                                                                                                                                                                                                                                                                                                                                                                                                                                                                                                                                                                                                                                                                                                                                                                                                                                                                                                                                                                                                                                                                                                                                                                                                                                       |                      |                                                        |
| <ul><li>Ceiling fan with light</li></ul>                                                          |                     | <ul> <li>Chest vanity with solid surface top</li> </ul>                                                                                                                                                                                                                                                                                                                                                                                                                                                                                                                                                                                                                                                                                                                                                                                                                                                                                                                                                                                                                                                                                                                                                                                                                                                                                                                                                                                                                                    |                      |                                                        |
| Wide portal to Kitchen                                                                            |                     | and seamless sink, adjustable beveled                                                                                                                                                                                                                                                                                                                                                                                                                                                                                                                                                                                                                                                                                                                                                                                                                                                                                                                                                                                                                                                                                                                                                                                                                                                                                                                                                                                                                                                      |                      | A CONTRACT OF A CONTRACT OF                            |
| 1                                                                                                 |                     | round mirror and overhea                                                                                                                                                                                                                                                                                                                                                                                                                                                                                                                                                                                                                                                                                                                                                                                                                                                                                                                                                                                                                                                                                                                                                                                                                                                                                                                                                                                                                                                                   |                      |                                                        |
| <u>KITCHEN</u>                                                                                    | 11'11" X 10'0"      | Tub/shower combination                                                                                                                                                                                                                                                                                                                                                                                                                                                                                                                                                                                                                                                                                                                                                                                                                                                                                                                                                                                                                                                                                                                                                                                                                                                                                                                                                                                                                                                                     |                      |                                                        |
| <ul> <li>Wood cabinetry including island/</li> </ul>                                              |                     | tile surround                                                                                                                                                                                                                                                                                                                                                                                                                                                                                                                                                                                                                                                                                                                                                                                                                                                                                                                                                                                                                                                                                                                                                                                                                                                                                                                                                                                                                                                                              |                      |                                                        |
| breakfast bar                                                                                     |                     | • Exhaust fan                                                                                                                                                                                                                                                                                                                                                                                                                                                                                                                                                                                                                                                                                                                                                                                                                                                                                                                                                                                                                                                                                                                                                                                                                                                                                                                                                                                                                                                                              |                      |                                                        |
| Granite counters                                                                                  |                     |                                                                                                                                                                                                                                                                                                                                                                                                                                                                                                                                                                                                                                                                                                                                                                                                                                                                                                                                                                                                                                                                                                                                                                                                                                                                                                                                                                                                                                                                                            |                      |                                                        |
| Subway tile backsplashes                                                                          |                     |                                                                                                                                                                                                                                                                                                                                                                                                                                                                                                                                                                                                                                                                                                                                                                                                                                                                                                                                                                                                                                                                                                                                                                                                                                                                                                                                                                                                                                                                                            |                      |                                                        |
| • LG stainless steel French door                                                                  |                     | All information contained herein deemed                                                                                                                                                                                                                                                                                                                                                                                                                                                                                                                                                                                                                                                                                                                                                                                                                                                                                                                                                                                                                                                                                                                                                                                                                                                                                                                                                                                                                                                    |                      |                                                        |
| <ul><li>refrigerator with water-ice dispenser</li><li>LG stainless steel electric range</li></ul> |                     | reliable but not guaranteed by                                                                                                                                                                                                                                                                                                                                                                                                                                                                                                                                                                                                                                                                                                                                                                                                                                                                                                                                                                                                                                                                                                                                                                                                                                                                                                                                                                                                                                                             | y the Broker         |                                                        |
| <ul> <li>LG stainless steel built-in</li> </ul>                                                   |                     |                                                                                                                                                                                                                                                                                                                                                                                                                                                                                                                                                                                                                                                                                                                                                                                                                                                                                                                                                                                                                                                                                                                                                                                                                                                                                                                                                                                                                                                                                            |                      | A. 100 Contraction                                     |
| microwave                                                                                         | wiiv 111            |                                                                                                                                                                                                                                                                                                                                                                                                                                                                                                                                                                                                                                                                                                                                                                                                                                                                                                                                                                                                                                                                                                                                                                                                                                                                                                                                                                                                                                                                                            |                      |                                                        |
| • Whirlpool stainless steel dishwasher                                                            |                     | A CANADA AND AND AND AND AND AND AND AND AN |                      |                                                        |
| <ul> <li>Stainless steel undermount sink</li> </ul>                                               |                     |                                                                                                                                                                                                                                                                                                                                                                                                                                                                                                                                                                                                                                                                                                                                                                                                                                                                                                                                                                                                                                                                                                                                                                                                                                                                                                                                                                                                                                                                                            |                      |                                                        |
| <ul> <li>Pendant light above island</li> </ul>                                                    |                     |                                                                                                                                                                                                                                                                                                                                                                                                                                                                                                                                                                                                                                                                                                                                                                                                                                                                                                                                                                                                                                                                                                                                                                                                                                                                                                                                                                                                                                                                                            |                      | - and a side of the second                             |
| TT 1 1 1 1 1 1 1                                                                                  | •                   |                                                                                                                                                                                                                                                                                                                                                                                                                                                                                                                                                                                                                                                                                                                                                                                                                                                                                                                                                                                                                                                                                                                                                                                                                                                                                                                                                                                                                                                                                            |                      |                                                        |