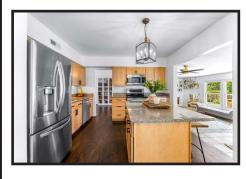

## LYNN PEAPER

REALTOR® and Team Lead Lynnpeaper@thepeapergroup.com (410) 991-0111 (Mobile)

WWW.HUBBLEBISBEE.COM | (410) 321-1833 (OFFICE) | **国** 會

| FOYER                                                                                             | <u>6'7" X 5'11"</u> | HALL 1                                                                                                                                                                                                                                                                                                                                                                                                                                                                                                                                                                                                                                                                                                                                                                                                                                                                                                                                                                                                                                                                                                                                                                                                                                                                                                                                                                                                                                                                                     | <u>3'11" X 13'0"</u> | LAUNDRY/UTILITY ROOM                                   |
|---------------------------------------------------------------------------------------------------|---------------------|--------------------------------------------------------------------------------------------------------------------------------------------------------------------------------------------------------------------------------------------------------------------------------------------------------------------------------------------------------------------------------------------------------------------------------------------------------------------------------------------------------------------------------------------------------------------------------------------------------------------------------------------------------------------------------------------------------------------------------------------------------------------------------------------------------------------------------------------------------------------------------------------------------------------------------------------------------------------------------------------------------------------------------------------------------------------------------------------------------------------------------------------------------------------------------------------------------------------------------------------------------------------------------------------------------------------------------------------------------------------------------------------------------------------------------------------------------------------------------------------|----------------------|--------------------------------------------------------|
| • Paneled entry door with half-round                                                              |                     | Open carpeted staircase to Upper                                                                                                                                                                                                                                                                                                                                                                                                                                                                                                                                                                                                                                                                                                                                                                                                                                                                                                                                                                                                                                                                                                                                                                                                                                                                                                                                                                                                                                                           |                      | <u>8'0" X 5'3"</u>                                     |
| window and sidelights                                                                             |                     | Level                                                                                                                                                                                                                                                                                                                                                                                                                                                                                                                                                                                                                                                                                                                                                                                                                                                                                                                                                                                                                                                                                                                                                                                                                                                                                                                                                                                                                                                                                      |                      | • HVAC unit with gas heat                              |
| Ceiling light     A cases to Dining Room with cost                                                |                     | <ul><li>Window with plantation blind</li><li>Three closets</li></ul>                                                                                                                                                                                                                                                                                                                                                                                                                                                                                                                                                                                                                                                                                                                                                                                                                                                                                                                                                                                                                                                                                                                                                                                                                                                                                                                                                                                                                       |                      | Gas-fired water heater                                 |
| Access to Dining Room with coat     closet                                                        |                     | <ul><li>Ceiling light</li></ul>                                                                                                                                                                                                                                                                                                                                                                                                                                                                                                                                                                                                                                                                                                                                                                                                                                                                                                                                                                                                                                                                                                                                                                                                                                                                                                                                                                                                                                                            |                      | • Washer and dryer                                     |
| <ul><li>closet</li><li>Step-down to Living Room</li></ul>                                         |                     | <ul> <li>Accesses Primary Bedroom, Bedroom</li> </ul>                                                                                                                                                                                                                                                                                                                                                                                                                                                                                                                                                                                                                                                                                                                                                                                                                                                                                                                                                                                                                                                                                                                                                                                                                                                                                                                                                                                                                                      |                      | LIDDED I EVEL                                          |
| Sup-down to Living Room                                                                           |                     | 2 and Hall Bath                                                                                                                                                                                                                                                                                                                                                                                                                                                                                                                                                                                                                                                                                                                                                                                                                                                                                                                                                                                                                                                                                                                                                                                                                                                                                                                                                                                                                                                                            |                      | • Carpeted staircase access with                       |
| LIVING ROOM 17'9" X 11'8"                                                                         |                     | 2 und Hum Dum                                                                                                                                                                                                                                                                                                                                                                                                                                                                                                                                                                                                                                                                                                                                                                                                                                                                                                                                                                                                                                                                                                                                                                                                                                                                                                                                                                                                                                                                              |                      | window                                                 |
| • Vaulted ceiling                                                                                 |                     | PRIMARY BEDROOM                                                                                                                                                                                                                                                                                                                                                                                                                                                                                                                                                                                                                                                                                                                                                                                                                                                                                                                                                                                                                                                                                                                                                                                                                                                                                                                                                                                                                                                                            |                      | whidow                                                 |
| <ul> <li>Two windows with plantation blinds</li> </ul>                                            |                     | 21'11" X 15'10"                                                                                                                                                                                                                                                                                                                                                                                                                                                                                                                                                                                                                                                                                                                                                                                                                                                                                                                                                                                                                                                                                                                                                                                                                                                                                                                                                                                                                                                                            |                      | BEDROOM 3 21'11" X 10'2"                               |
| Wainscot moldings                                                                                 |                     | Double window and 3 additional                                                                                                                                                                                                                                                                                                                                                                                                                                                                                                                                                                                                                                                                                                                                                                                                                                                                                                                                                                                                                                                                                                                                                                                                                                                                                                                                                                                                                                                             |                      | • Wall-to-wall carpeting                               |
| Ceiling fan with lighting                                                                         |                     | windows with plantation blinds                                                                                                                                                                                                                                                                                                                                                                                                                                                                                                                                                                                                                                                                                                                                                                                                                                                                                                                                                                                                                                                                                                                                                                                                                                                                                                                                                                                                                                                             |                      | • Two windows with pleated shades                      |
| Wall mount TV                                                                                     |                     | Wal-in closet                                                                                                                                                                                                                                                                                                                                                                                                                                                                                                                                                                                                                                                                                                                                                                                                                                                                                                                                                                                                                                                                                                                                                                                                                                                                                                                                                                                                                                                                              |                      | • Closet                                               |
| Step-up to Sitting Room                                                                           |                     | Ceiling fan with lighting                                                                                                                                                                                                                                                                                                                                                                                                                                                                                                                                                                                                                                                                                                                                                                                                                                                                                                                                                                                                                                                                                                                                                                                                                                                                                                                                                                                                                                                                  |                      | Window AC unit                                         |
|                                                                                                   |                     |                                                                                                                                                                                                                                                                                                                                                                                                                                                                                                                                                                                                                                                                                                                                                                                                                                                                                                                                                                                                                                                                                                                                                                                                                                                                                                                                                                                                                                                                                            | 0.000 XZ (1.000      |                                                        |
| SITTING ROOM                                                                                      | 12'3" X 9'7"        | PRIMARY BATH                                                                                                                                                                                                                                                                                                                                                                                                                                                                                                                                                                                                                                                                                                                                                                                                                                                                                                                                                                                                                                                                                                                                                                                                                                                                                                                                                                                                                                                                               | 8'0" X 4'2"          | BEDROOM 4 17'8" X 14'3"                                |
| Vaulted ceiling                                                                                   |                     | • Patterned ceramic tile flo                                                                                                                                                                                                                                                                                                                                                                                                                                                                                                                                                                                                                                                                                                                                                                                                                                                                                                                                                                                                                                                                                                                                                                                                                                                                                                                                                                                                                                                               |                      | • Wall-to-wall carpeting                               |
| <ul><li>Wainscot moldings</li><li>Five-light chandelier</li></ul>                                 |                     | • Chest vanity with quartz top, vessel                                                                                                                                                                                                                                                                                                                                                                                                                                                                                                                                                                                                                                                                                                                                                                                                                                                                                                                                                                                                                                                                                                                                                                                                                                                                                                                                                                                                                                                     |                      | • Two windows with pleated shades                      |
| <ul> <li>Access to Kitchen</li> </ul>                                                             |                     | sink, adjustable beveled round mirror<br>and overhead lighting                                                                                                                                                                                                                                                                                                                                                                                                                                                                                                                                                                                                                                                                                                                                                                                                                                                                                                                                                                                                                                                                                                                                                                                                                                                                                                                                                                                                                             |                      | Closet     Calling light                               |
| <ul> <li>Wide cased portal to Family Room</li> </ul>                                              |                     | <ul> <li>Shower stall with subway tile walls</li> </ul>                                                                                                                                                                                                                                                                                                                                                                                                                                                                                                                                                                                                                                                                                                                                                                                                                                                                                                                                                                                                                                                                                                                                                                                                                                                                                                                                                                                                                                    |                      | <ul><li>Ceiling light</li><li>Window AC unit</li></ul> |
| <ul> <li>Access to Office</li> </ul>                                                              |                     | to ceiling, corner shelves and sliding                                                                                                                                                                                                                                                                                                                                                                                                                                                                                                                                                                                                                                                                                                                                                                                                                                                                                                                                                                                                                                                                                                                                                                                                                                                                                                                                                                                                                                                     |                      | • Window AC unit                                       |
|                                                                                                   |                     | glass doors                                                                                                                                                                                                                                                                                                                                                                                                                                                                                                                                                                                                                                                                                                                                                                                                                                                                                                                                                                                                                                                                                                                                                                                                                                                                                                                                                                                                                                                                                | and straing          | EXTERIOR                                               |
| OFFICE                                                                                            | 11'9" X 8'3"        |                                                                                                                                                                                                                                                                                                                                                                                                                                                                                                                                                                                                                                                                                                                                                                                                                                                                                                                                                                                                                                                                                                                                                                                                                                                                                                                                                                                                                                                                                            |                      | Brick with beaded vinyl siding                         |
| Built-in bookcases and bench                                                                      |                     |                                                                                                                                                                                                                                                                                                                                                                                                                                                                                                                                                                                                                                                                                                                                                                                                                                                                                                                                                                                                                                                                                                                                                                                                                                                                                                                                                                                                                                                                                            |                      | <ul> <li>Asphalt shingle roof</li> </ul>               |
| <ul> <li>Interior window to Garage</li> </ul>                                                     |                     | BEDROOM 2 13'7" X 12'8"                                                                                                                                                                                                                                                                                                                                                                                                                                                                                                                                                                                                                                                                                                                                                                                                                                                                                                                                                                                                                                                                                                                                                                                                                                                                                                                                                                                                                                                                    |                      | Covered front porch                                    |
| Window                                                                                            |                     | • Two windows with plantation blinds                                                                                                                                                                                                                                                                                                                                                                                                                                                                                                                                                                                                                                                                                                                                                                                                                                                                                                                                                                                                                                                                                                                                                                                                                                                                                                                                                                                                                                                       |                      | • Stamped concrete partially covered                   |
| • Exit door with 6-pane window                                                                    |                     | • Double closet with sliding mirrored                                                                                                                                                                                                                                                                                                                                                                                                                                                                                                                                                                                                                                                                                                                                                                                                                                                                                                                                                                                                                                                                                                                                                                                                                                                                                                                                                                                                                                                      |                      | patio                                                  |
| Linear chandelier                                                                                 |                     | doors                                                                                                                                                                                                                                                                                                                                                                                                                                                                                                                                                                                                                                                                                                                                                                                                                                                                                                                                                                                                                                                                                                                                                                                                                                                                                                                                                                                                                                                                                      |                      | Fenced back yard                                       |
| EAMILV DOOM 19'5" V 0'11"                                                                         |                     | Linear chandelier                                                                                                                                                                                                                                                                                                                                                                                                                                                                                                                                                                                                                                                                                                                                                                                                                                                                                                                                                                                                                                                                                                                                                                                                                                                                                                                                                                                                                                                                          |                      | Standby generator                                      |
| FAMILY ROOM 18'5" X 9'11"<br>• Ceramic tile floor                                                 |                     | HALL BATH 8'0" X 4'6"                                                                                                                                                                                                                                                                                                                                                                                                                                                                                                                                                                                                                                                                                                                                                                                                                                                                                                                                                                                                                                                                                                                                                                                                                                                                                                                                                                                                                                                                      |                      | • Great location in Crofton Park in                    |
| <ul><li>Sliding glass doors to patio</li></ul>                                                    |                     | Ceramic tile floor                                                                                                                                                                                                                                                                                                                                                                                                                                                                                                                                                                                                                                                                                                                                                                                                                                                                                                                                                                                                                                                                                                                                                                                                                                                                                                                                                                                                                                                                         |                      | the heart of the Crofton Triangle                      |
| <ul> <li>Shalling glass doors to patto</li> <li>Double window</li> </ul>                          |                     | <ul><li>Beadboard wainscot</li></ul>                                                                                                                                                                                                                                                                                                                                                                                                                                                                                                                                                                                                                                                                                                                                                                                                                                                                                                                                                                                                                                                                                                                                                                                                                                                                                                                                                                                                                                                       |                      |                                                        |
| <ul><li>Ceiling fan with light</li></ul>                                                          |                     | <ul> <li>Chest vanity with solid surface top</li> </ul>                                                                                                                                                                                                                                                                                                                                                                                                                                                                                                                                                                                                                                                                                                                                                                                                                                                                                                                                                                                                                                                                                                                                                                                                                                                                                                                                                                                                                                    |                      |                                                        |
| Wide portal to Kitchen                                                                            |                     | and seamless sink, adjustable beveled                                                                                                                                                                                                                                                                                                                                                                                                                                                                                                                                                                                                                                                                                                                                                                                                                                                                                                                                                                                                                                                                                                                                                                                                                                                                                                                                                                                                                                                      |                      | A CONTRACT OF A CONTRACT OF                            |
| 1                                                                                                 |                     | round mirror and overhea                                                                                                                                                                                                                                                                                                                                                                                                                                                                                                                                                                                                                                                                                                                                                                                                                                                                                                                                                                                                                                                                                                                                                                                                                                                                                                                                                                                                                                                                   |                      |                                                        |
| <u>KITCHEN</u>                                                                                    | 11'11" X 10'0"      | Tub/shower combination                                                                                                                                                                                                                                                                                                                                                                                                                                                                                                                                                                                                                                                                                                                                                                                                                                                                                                                                                                                                                                                                                                                                                                                                                                                                                                                                                                                                                                                                     |                      |                                                        |
| <ul> <li>Wood cabinetry including island/</li> </ul>                                              |                     | tile surround                                                                                                                                                                                                                                                                                                                                                                                                                                                                                                                                                                                                                                                                                                                                                                                                                                                                                                                                                                                                                                                                                                                                                                                                                                                                                                                                                                                                                                                                              |                      |                                                        |
| breakfast bar                                                                                     |                     | • Exhaust fan                                                                                                                                                                                                                                                                                                                                                                                                                                                                                                                                                                                                                                                                                                                                                                                                                                                                                                                                                                                                                                                                                                                                                                                                                                                                                                                                                                                                                                                                              |                      |                                                        |
| Granite counters                                                                                  |                     |                                                                                                                                                                                                                                                                                                                                                                                                                                                                                                                                                                                                                                                                                                                                                                                                                                                                                                                                                                                                                                                                                                                                                                                                                                                                                                                                                                                                                                                                                            |                      |                                                        |
| Subway tile backsplashes                                                                          |                     |                                                                                                                                                                                                                                                                                                                                                                                                                                                                                                                                                                                                                                                                                                                                                                                                                                                                                                                                                                                                                                                                                                                                                                                                                                                                                                                                                                                                                                                                                            |                      |                                                        |
| • LG stainless steel French door                                                                  |                     | All information contained herein deemed                                                                                                                                                                                                                                                                                                                                                                                                                                                                                                                                                                                                                                                                                                                                                                                                                                                                                                                                                                                                                                                                                                                                                                                                                                                                                                                                                                                                                                                    |                      |                                                        |
| <ul><li>refrigerator with water-ice dispenser</li><li>LG stainless steel electric range</li></ul> |                     | reliable but not guaranteed by                                                                                                                                                                                                                                                                                                                                                                                                                                                                                                                                                                                                                                                                                                                                                                                                                                                                                                                                                                                                                                                                                                                                                                                                                                                                                                                                                                                                                                                             | y the Broker         |                                                        |
| <ul> <li>LG stainless steel built-in</li> </ul>                                                   |                     |                                                                                                                                                                                                                                                                                                                                                                                                                                                                                                                                                                                                                                                                                                                                                                                                                                                                                                                                                                                                                                                                                                                                                                                                                                                                                                                                                                                                                                                                                            |                      | A. 100 Contraction                                     |
| microwave                                                                                         | wiiv 111            |                                                                                                                                                                                                                                                                                                                                                                                                                                                                                                                                                                                                                                                                                                                                                                                                                                                                                                                                                                                                                                                                                                                                                                                                                                                                                                                                                                                                                                                                                            |                      |                                                        |
| • Whirlpool stainless steel dishwasher                                                            |                     | A CANADA AND AND AND AND AND AND AND AND AN |                      |                                                        |
| <ul> <li>Stainless steel undermount sink</li> </ul>                                               |                     |                                                                                                                                                                                                                                                                                                                                                                                                                                                                                                                                                                                                                                                                                                                                                                                                                                                                                                                                                                                                                                                                                                                                                                                                                                                                                                                                                                                                                                                                                            |                      |                                                        |
| <ul> <li>Pendant light above island</li> </ul>                                                    |                     |                                                                                                                                                                                                                                                                                                                                                                                                                                                                                                                                                                                                                                                                                                                                                                                                                                                                                                                                                                                                                                                                                                                                                                                                                                                                                                                                                                                                                                                                                            |                      | - and a side of the second                             |
| TT 1 1 1 1 1 1 1                                                                                  | •                   |                                                                                                                                                                                                                                                                                                                                                                                                                                                                                                                                                                                                                                                                                                                                                                                                                                                                                                                                                                                                                                                                                                                                                                                                                                                                                                                                                                                                                                                                                            |                      |                                                        |

- •
- Under-cabinet lighting Open flow to Dining Room •

- <u>DINING ROOM</u> 15'6" X 12'0"
  Brick chimney with woodburning fireplace on raised hearth and roughhewn wood mantel shelf
  Two windows with plantation blinds
  Modern 5-light linear chandelier
  Access to Laundry Room
  Flows to Hall