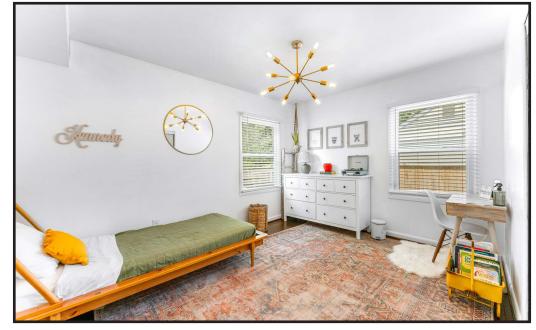

## LYNN PEAPER

REALTOR® and Team Lead Lynnpeaper@thepeapergroup.com (410) 991-0111 (Mobile)

WWW.HUBBLEBISBEE.COM | (410) 321-1833 (OFFICE) | **国** 會

| FOYER                                                                                             | <u>6'7" X 5'11"</u> | HALL 1                                                                                                                                                                                                                                                                                                                                                                                                                                                                                                                                                                                                                                                                                                                                                                                                                                                                                                                                                                                                                                                                                                                                                                                                                                                                                                                                                                                                                                                                                     | <u>3'11" X 13'0"</u> | LAUNDRY/UTILITY ROOM                                   |
|---------------------------------------------------------------------------------------------------|---------------------|--------------------------------------------------------------------------------------------------------------------------------------------------------------------------------------------------------------------------------------------------------------------------------------------------------------------------------------------------------------------------------------------------------------------------------------------------------------------------------------------------------------------------------------------------------------------------------------------------------------------------------------------------------------------------------------------------------------------------------------------------------------------------------------------------------------------------------------------------------------------------------------------------------------------------------------------------------------------------------------------------------------------------------------------------------------------------------------------------------------------------------------------------------------------------------------------------------------------------------------------------------------------------------------------------------------------------------------------------------------------------------------------------------------------------------------------------------------------------------------------|----------------------|--------------------------------------------------------|
| • Paneled entry door with half-round                                                              |                     | Open carpeted staircase to Upper                                                                                                                                                                                                                                                                                                                                                                                                                                                                                                                                                                                                                                                                                                                                                                                                                                                                                                                                                                                                                                                                                                                                                                                                                                                                                                                                                                                                                                                           |                      | <u>8'0" X 5'3"</u>                                     |
| window and sidelights                                                                             |                     | Level                                                                                                                                                                                                                                                                                                                                                                                                                                                                                                                                                                                                                                                                                                                                                                                                                                                                                                                                                                                                                                                                                                                                                                                                                                                                                                                                                                                                                                                                                      |                      | • HVAC unit with gas heat                              |
| Ceiling light     A cases to Dining Room with cost                                                |                     | <ul><li>Window with plantation blind</li><li>Three closets</li></ul>                                                                                                                                                                                                                                                                                                                                                                                                                                                                                                                                                                                                                                                                                                                                                                                                                                                                                                                                                                                                                                                                                                                                                                                                                                                                                                                                                                                                                       |                      | Gas-fired water heater                                 |
| Access to Dining Room with coat     closet                                                        |                     | <ul><li>Ceiling light</li></ul>                                                                                                                                                                                                                                                                                                                                                                                                                                                                                                                                                                                                                                                                                                                                                                                                                                                                                                                                                                                                                                                                                                                                                                                                                                                                                                                                                                                                                                                            |                      | • Washer and dryer                                     |
| <ul><li>closet</li><li>Step-down to Living Room</li></ul>                                         |                     | <ul> <li>Accesses Primary Bedroom, Bedroom</li> </ul>                                                                                                                                                                                                                                                                                                                                                                                                                                                                                                                                                                                                                                                                                                                                                                                                                                                                                                                                                                                                                                                                                                                                                                                                                                                                                                                                                                                                                                      |                      | LIDDED I EVEL                                          |
| Sup-down to Living Room                                                                           |                     | 2 and Hall Bath                                                                                                                                                                                                                                                                                                                                                                                                                                                                                                                                                                                                                                                                                                                                                                                                                                                                                                                                                                                                                                                                                                                                                                                                                                                                                                                                                                                                                                                                            |                      | • Carpeted staircase access with                       |
| LIVING ROOM 17'9" X 11'8"                                                                         |                     | 2 und Hum Dum                                                                                                                                                                                                                                                                                                                                                                                                                                                                                                                                                                                                                                                                                                                                                                                                                                                                                                                                                                                                                                                                                                                                                                                                                                                                                                                                                                                                                                                                              |                      | window                                                 |
| • Vaulted ceiling                                                                                 |                     | PRIMARY BEDROOM                                                                                                                                                                                                                                                                                                                                                                                                                                                                                                                                                                                                                                                                                                                                                                                                                                                                                                                                                                                                                                                                                                                                                                                                                                                                                                                                                                                                                                                                            |                      | whidow                                                 |
| <ul> <li>Two windows with plantation blinds</li> </ul>                                            |                     | 21'11" X 15'10"                                                                                                                                                                                                                                                                                                                                                                                                                                                                                                                                                                                                                                                                                                                                                                                                                                                                                                                                                                                                                                                                                                                                                                                                                                                                                                                                                                                                                                                                            |                      | BEDROOM 3 21'11" X 10'2"                               |
| Wainscot moldings                                                                                 |                     | Double window and 3 additional                                                                                                                                                                                                                                                                                                                                                                                                                                                                                                                                                                                                                                                                                                                                                                                                                                                                                                                                                                                                                                                                                                                                                                                                                                                                                                                                                                                                                                                             |                      | • Wall-to-wall carpeting                               |
| Ceiling fan with lighting                                                                         |                     | windows with plantation blinds                                                                                                                                                                                                                                                                                                                                                                                                                                                                                                                                                                                                                                                                                                                                                                                                                                                                                                                                                                                                                                                                                                                                                                                                                                                                                                                                                                                                                                                             |                      | • Two windows with pleated shades                      |
| Wall mount TV                                                                                     |                     | Wal-in closet                                                                                                                                                                                                                                                                                                                                                                                                                                                                                                                                                                                                                                                                                                                                                                                                                                                                                                                                                                                                                                                                                                                                                                                                                                                                                                                                                                                                                                                                              |                      | • Closet                                               |
| Step-up to Sitting Room                                                                           |                     | Ceiling fan with lighting                                                                                                                                                                                                                                                                                                                                                                                                                                                                                                                                                                                                                                                                                                                                                                                                                                                                                                                                                                                                                                                                                                                                                                                                                                                                                                                                                                                                                                                                  |                      | Window AC unit                                         |
|                                                                                                   |                     |                                                                                                                                                                                                                                                                                                                                                                                                                                                                                                                                                                                                                                                                                                                                                                                                                                                                                                                                                                                                                                                                                                                                                                                                                                                                                                                                                                                                                                                                                            | 0.000 XZ (1.000      |                                                        |
| SITTING ROOM                                                                                      | 12'3" X 9'7"        | PRIMARY BATH                                                                                                                                                                                                                                                                                                                                                                                                                                                                                                                                                                                                                                                                                                                                                                                                                                                                                                                                                                                                                                                                                                                                                                                                                                                                                                                                                                                                                                                                               | 8'0" X 4'2"          | BEDROOM 4 17'8" X 14'3"                                |
| Vaulted ceiling                                                                                   |                     | • Patterned ceramic tile flo                                                                                                                                                                                                                                                                                                                                                                                                                                                                                                                                                                                                                                                                                                                                                                                                                                                                                                                                                                                                                                                                                                                                                                                                                                                                                                                                                                                                                                                               |                      | • Wall-to-wall carpeting                               |
| <ul><li>Wainscot moldings</li><li>Five-light chandelier</li></ul>                                 |                     | • Chest vanity with quartz top, vessel                                                                                                                                                                                                                                                                                                                                                                                                                                                                                                                                                                                                                                                                                                                                                                                                                                                                                                                                                                                                                                                                                                                                                                                                                                                                                                                                                                                                                                                     |                      | • Two windows with pleated shades                      |
| <ul> <li>Access to Kitchen</li> </ul>                                                             |                     | sink, adjustable beveled round mirror<br>and overhead lighting                                                                                                                                                                                                                                                                                                                                                                                                                                                                                                                                                                                                                                                                                                                                                                                                                                                                                                                                                                                                                                                                                                                                                                                                                                                                                                                                                                                                                             |                      | Closet     Calling light                               |
| <ul> <li>Wide cased portal to Family Room</li> </ul>                                              |                     | <ul> <li>Shower stall with subway tile walls</li> </ul>                                                                                                                                                                                                                                                                                                                                                                                                                                                                                                                                                                                                                                                                                                                                                                                                                                                                                                                                                                                                                                                                                                                                                                                                                                                                                                                                                                                                                                    |                      | <ul><li>Ceiling light</li><li>Window AC unit</li></ul> |
| <ul> <li>Access to Office</li> </ul>                                                              |                     | to ceiling, corner shelves and sliding                                                                                                                                                                                                                                                                                                                                                                                                                                                                                                                                                                                                                                                                                                                                                                                                                                                                                                                                                                                                                                                                                                                                                                                                                                                                                                                                                                                                                                                     |                      | • Window AC unit                                       |
|                                                                                                   |                     | glass doors                                                                                                                                                                                                                                                                                                                                                                                                                                                                                                                                                                                                                                                                                                                                                                                                                                                                                                                                                                                                                                                                                                                                                                                                                                                                                                                                                                                                                                                                                | and straing          | EXTERIOR                                               |
| OFFICE                                                                                            | 11'9" X 8'3"        |                                                                                                                                                                                                                                                                                                                                                                                                                                                                                                                                                                                                                                                                                                                                                                                                                                                                                                                                                                                                                                                                                                                                                                                                                                                                                                                                                                                                                                                                                            |                      | Brick with beaded vinyl siding                         |
| Built-in bookcases and bench                                                                      |                     |                                                                                                                                                                                                                                                                                                                                                                                                                                                                                                                                                                                                                                                                                                                                                                                                                                                                                                                                                                                                                                                                                                                                                                                                                                                                                                                                                                                                                                                                                            |                      | <ul> <li>Asphalt shingle roof</li> </ul>               |
| <ul> <li>Interior window to Garage</li> </ul>                                                     |                     | BEDROOM 2 13'7" X 12'8"                                                                                                                                                                                                                                                                                                                                                                                                                                                                                                                                                                                                                                                                                                                                                                                                                                                                                                                                                                                                                                                                                                                                                                                                                                                                                                                                                                                                                                                                    |                      | Covered front porch                                    |
| Window                                                                                            |                     | • Two windows with plantation blinds                                                                                                                                                                                                                                                                                                                                                                                                                                                                                                                                                                                                                                                                                                                                                                                                                                                                                                                                                                                                                                                                                                                                                                                                                                                                                                                                                                                                                                                       |                      | • Stamped concrete partially covered                   |
| • Exit door with 6-pane window                                                                    |                     | • Double closet with sliding mirrored                                                                                                                                                                                                                                                                                                                                                                                                                                                                                                                                                                                                                                                                                                                                                                                                                                                                                                                                                                                                                                                                                                                                                                                                                                                                                                                                                                                                                                                      |                      | patio                                                  |
| Linear chandelier                                                                                 |                     | doors                                                                                                                                                                                                                                                                                                                                                                                                                                                                                                                                                                                                                                                                                                                                                                                                                                                                                                                                                                                                                                                                                                                                                                                                                                                                                                                                                                                                                                                                                      |                      | Fenced back yard                                       |
| EAMILV DOOM 19'5" V 0'11"                                                                         |                     | Linear chandelier                                                                                                                                                                                                                                                                                                                                                                                                                                                                                                                                                                                                                                                                                                                                                                                                                                                                                                                                                                                                                                                                                                                                                                                                                                                                                                                                                                                                                                                                          |                      | Standby generator                                      |
| FAMILY ROOM 18'5" X 9'11"<br>• Ceramic tile floor                                                 |                     | HALL BATH 8'0" X 4'6"                                                                                                                                                                                                                                                                                                                                                                                                                                                                                                                                                                                                                                                                                                                                                                                                                                                                                                                                                                                                                                                                                                                                                                                                                                                                                                                                                                                                                                                                      |                      | • Great location in Crofton Park in                    |
| <ul><li>Sliding glass doors to patio</li></ul>                                                    |                     | Ceramic tile floor                                                                                                                                                                                                                                                                                                                                                                                                                                                                                                                                                                                                                                                                                                                                                                                                                                                                                                                                                                                                                                                                                                                                                                                                                                                                                                                                                                                                                                                                         |                      | the heart of the Crofton Triangle                      |
| <ul> <li>Shalling glass doors to patto</li> <li>Double window</li> </ul>                          |                     | <ul><li>Beadboard wainscot</li></ul>                                                                                                                                                                                                                                                                                                                                                                                                                                                                                                                                                                                                                                                                                                                                                                                                                                                                                                                                                                                                                                                                                                                                                                                                                                                                                                                                                                                                                                                       |                      |                                                        |
| <ul><li>Ceiling fan with light</li></ul>                                                          |                     | <ul> <li>Chest vanity with solid surface top</li> </ul>                                                                                                                                                                                                                                                                                                                                                                                                                                                                                                                                                                                                                                                                                                                                                                                                                                                                                                                                                                                                                                                                                                                                                                                                                                                                                                                                                                                                                                    |                      |                                                        |
| Wide portal to Kitchen                                                                            |                     | and seamless sink, adjustable beveled                                                                                                                                                                                                                                                                                                                                                                                                                                                                                                                                                                                                                                                                                                                                                                                                                                                                                                                                                                                                                                                                                                                                                                                                                                                                                                                                                                                                                                                      |                      | A CONTRACT OF A CONTRACT OF                            |
| 1                                                                                                 |                     | round mirror and overhea                                                                                                                                                                                                                                                                                                                                                                                                                                                                                                                                                                                                                                                                                                                                                                                                                                                                                                                                                                                                                                                                                                                                                                                                                                                                                                                                                                                                                                                                   |                      |                                                        |
| <u>KITCHEN</u>                                                                                    | 11'11" X 10'0"      | Tub/shower combination                                                                                                                                                                                                                                                                                                                                                                                                                                                                                                                                                                                                                                                                                                                                                                                                                                                                                                                                                                                                                                                                                                                                                                                                                                                                                                                                                                                                                                                                     |                      |                                                        |
| <ul> <li>Wood cabinetry including island/</li> </ul>                                              |                     | tile surround                                                                                                                                                                                                                                                                                                                                                                                                                                                                                                                                                                                                                                                                                                                                                                                                                                                                                                                                                                                                                                                                                                                                                                                                                                                                                                                                                                                                                                                                              |                      |                                                        |
| breakfast bar                                                                                     |                     | • Exhaust fan                                                                                                                                                                                                                                                                                                                                                                                                                                                                                                                                                                                                                                                                                                                                                                                                                                                                                                                                                                                                                                                                                                                                                                                                                                                                                                                                                                                                                                                                              |                      |                                                        |
| Granite counters                                                                                  |                     |                                                                                                                                                                                                                                                                                                                                                                                                                                                                                                                                                                                                                                                                                                                                                                                                                                                                                                                                                                                                                                                                                                                                                                                                                                                                                                                                                                                                                                                                                            |                      |                                                        |
| Subway tile backsplashes                                                                          |                     |                                                                                                                                                                                                                                                                                                                                                                                                                                                                                                                                                                                                                                                                                                                                                                                                                                                                                                                                                                                                                                                                                                                                                                                                                                                                                                                                                                                                                                                                                            |                      |                                                        |
| • LG stainless steel French door                                                                  |                     | All information contained herein deemed                                                                                                                                                                                                                                                                                                                                                                                                                                                                                                                                                                                                                                                                                                                                                                                                                                                                                                                                                                                                                                                                                                                                                                                                                                                                                                                                                                                                                                                    |                      |                                                        |
| <ul><li>refrigerator with water-ice dispenser</li><li>LG stainless steel electric range</li></ul> |                     | reliable but not guaranteed by                                                                                                                                                                                                                                                                                                                                                                                                                                                                                                                                                                                                                                                                                                                                                                                                                                                                                                                                                                                                                                                                                                                                                                                                                                                                                                                                                                                                                                                             | y the Broker         |                                                        |
| <ul> <li>LG stainless steel built-in</li> </ul>                                                   |                     |                                                                                                                                                                                                                                                                                                                                                                                                                                                                                                                                                                                                                                                                                                                                                                                                                                                                                                                                                                                                                                                                                                                                                                                                                                                                                                                                                                                                                                                                                            |                      | A. 100 Contraction                                     |
| microwave                                                                                         | wiiv 111            |                                                                                                                                                                                                                                                                                                                                                                                                                                                                                                                                                                                                                                                                                                                                                                                                                                                                                                                                                                                                                                                                                                                                                                                                                                                                                                                                                                                                                                                                                            |                      |                                                        |
| • Whirlpool stainless steel dishwasher                                                            |                     | A CANADA AND AND AND AND AND AND AND AND AN |                      |                                                        |
| <ul> <li>Stainless steel undermount sink</li> </ul>                                               |                     |                                                                                                                                                                                                                                                                                                                                                                                                                                                                                                                                                                                                                                                                                                                                                                                                                                                                                                                                                                                                                                                                                                                                                                                                                                                                                                                                                                                                                                                                                            |                      |                                                        |
| <ul> <li>Pendant light above island</li> </ul>                                                    |                     |                                                                                                                                                                                                                                                                                                                                                                                                                                                                                                                                                                                                                                                                                                                                                                                                                                                                                                                                                                                                                                                                                                                                                                                                                                                                                                                                                                                                                                                                                            |                      | - and a side of the second                             |
| TT 1 1 1 1 1 1 1                                                                                  | •                   |                                                                                                                                                                                                                                                                                                                                                                                                                                                                                                                                                                                                                                                                                                                                                                                                                                                                                                                                                                                                                                                                                                                                                                                                                                                                                                                                                                                                                                                                                            |                      |                                                        |