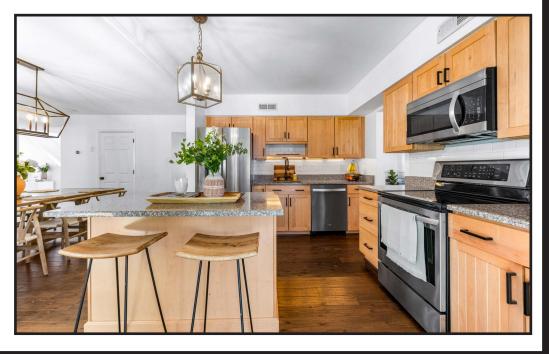

## LYNN PEAPER

REALTOR® and Team Lead Lynnpeaper@thepeapergroup.com (410) 991-0111 (Mobile)

WWW.HUBBLEBISBEE.COM | (410) 321-1833 (OFFICE) | **国** 會

| FOYER                                                                                             | <u>6'7" X 5'11"</u> | HALL 1                                                                                                                                                                                                                                                                                                                                                                                                                                                                                                                                                                                                                                                                                                                                                                                                                                                                                                                                                                                                                                                                                                                                                                                                                                                                                                                                                                                                                                                                                     | <u>3'11" X 13'0"</u> | LAUNDRY/UTILITY ROOM                                   |
|---------------------------------------------------------------------------------------------------|---------------------|--------------------------------------------------------------------------------------------------------------------------------------------------------------------------------------------------------------------------------------------------------------------------------------------------------------------------------------------------------------------------------------------------------------------------------------------------------------------------------------------------------------------------------------------------------------------------------------------------------------------------------------------------------------------------------------------------------------------------------------------------------------------------------------------------------------------------------------------------------------------------------------------------------------------------------------------------------------------------------------------------------------------------------------------------------------------------------------------------------------------------------------------------------------------------------------------------------------------------------------------------------------------------------------------------------------------------------------------------------------------------------------------------------------------------------------------------------------------------------------------|----------------------|--------------------------------------------------------|
| • Paneled entry door with half-round                                                              |                     | Open carpeted staircase to Upper                                                                                                                                                                                                                                                                                                                                                                                                                                                                                                                                                                                                                                                                                                                                                                                                                                                                                                                                                                                                                                                                                                                                                                                                                                                                                                                                                                                                                                                           |                      | <u>8'0" X 5'3"</u>                                     |
| window and sidelights                                                                             |                     | Level                                                                                                                                                                                                                                                                                                                                                                                                                                                                                                                                                                                                                                                                                                                                                                                                                                                                                                                                                                                                                                                                                                                                                                                                                                                                                                                                                                                                                                                                                      |                      | • HVAC unit with gas heat                              |
| Ceiling light     A cases to Dining Room with cost                                                |                     | <ul><li>Window with plantation blind</li><li>Three closets</li></ul>                                                                                                                                                                                                                                                                                                                                                                                                                                                                                                                                                                                                                                                                                                                                                                                                                                                                                                                                                                                                                                                                                                                                                                                                                                                                                                                                                                                                                       |                      | Gas-fired water heater                                 |
| Access to Dining Room with coat     closet                                                        |                     | <ul><li>Ceiling light</li></ul>                                                                                                                                                                                                                                                                                                                                                                                                                                                                                                                                                                                                                                                                                                                                                                                                                                                                                                                                                                                                                                                                                                                                                                                                                                                                                                                                                                                                                                                            |                      | • Washer and dryer                                     |
| <ul><li>closet</li><li>Step-down to Living Room</li></ul>                                         |                     | <ul> <li>Accesses Primary Bedroom, Bedroom</li> </ul>                                                                                                                                                                                                                                                                                                                                                                                                                                                                                                                                                                                                                                                                                                                                                                                                                                                                                                                                                                                                                                                                                                                                                                                                                                                                                                                                                                                                                                      |                      | LIDDED I EVEL                                          |
| Sup-down to Living Room                                                                           |                     | 2 and Hall Bath                                                                                                                                                                                                                                                                                                                                                                                                                                                                                                                                                                                                                                                                                                                                                                                                                                                                                                                                                                                                                                                                                                                                                                                                                                                                                                                                                                                                                                                                            |                      | • Carpeted staircase access with                       |
| LIVING ROOM 17'9" X 11'8"                                                                         |                     | 2 und Hum Dum                                                                                                                                                                                                                                                                                                                                                                                                                                                                                                                                                                                                                                                                                                                                                                                                                                                                                                                                                                                                                                                                                                                                                                                                                                                                                                                                                                                                                                                                              |                      | window                                                 |
| • Vaulted ceiling                                                                                 |                     | PRIMARY BEDROOM                                                                                                                                                                                                                                                                                                                                                                                                                                                                                                                                                                                                                                                                                                                                                                                                                                                                                                                                                                                                                                                                                                                                                                                                                                                                                                                                                                                                                                                                            |                      | whidow                                                 |
| <ul> <li>Two windows with plantation blinds</li> </ul>                                            |                     | 21'11" X 15'10"                                                                                                                                                                                                                                                                                                                                                                                                                                                                                                                                                                                                                                                                                                                                                                                                                                                                                                                                                                                                                                                                                                                                                                                                                                                                                                                                                                                                                                                                            |                      | BEDROOM 3 21'11" X 10'2"                               |
| Wainscot moldings                                                                                 |                     | Double window and 3 additional                                                                                                                                                                                                                                                                                                                                                                                                                                                                                                                                                                                                                                                                                                                                                                                                                                                                                                                                                                                                                                                                                                                                                                                                                                                                                                                                                                                                                                                             |                      | • Wall-to-wall carpeting                               |
| Ceiling fan with lighting                                                                         |                     | windows with plantation blinds                                                                                                                                                                                                                                                                                                                                                                                                                                                                                                                                                                                                                                                                                                                                                                                                                                                                                                                                                                                                                                                                                                                                                                                                                                                                                                                                                                                                                                                             |                      | • Two windows with pleated shades                      |
| Wall mount TV                                                                                     |                     | Wal-in closet                                                                                                                                                                                                                                                                                                                                                                                                                                                                                                                                                                                                                                                                                                                                                                                                                                                                                                                                                                                                                                                                                                                                                                                                                                                                                                                                                                                                                                                                              |                      | • Closet                                               |
| Step-up to Sitting Room                                                                           |                     | Ceiling fan with lighting                                                                                                                                                                                                                                                                                                                                                                                                                                                                                                                                                                                                                                                                                                                                                                                                                                                                                                                                                                                                                                                                                                                                                                                                                                                                                                                                                                                                                                                                  |                      | Window AC unit                                         |
|                                                                                                   |                     |                                                                                                                                                                                                                                                                                                                                                                                                                                                                                                                                                                                                                                                                                                                                                                                                                                                                                                                                                                                                                                                                                                                                                                                                                                                                                                                                                                                                                                                                                            | 0.000 XZ (1.000      |                                                        |
| SITTING ROOM                                                                                      | 12'3" X 9'7"        | PRIMARY BATH                                                                                                                                                                                                                                                                                                                                                                                                                                                                                                                                                                                                                                                                                                                                                                                                                                                                                                                                                                                                                                                                                                                                                                                                                                                                                                                                                                                                                                                                               | 8'0" X 4'2"          | BEDROOM 4 17'8" X 14'3"                                |
| Vaulted ceiling                                                                                   |                     | • Patterned ceramic tile flo                                                                                                                                                                                                                                                                                                                                                                                                                                                                                                                                                                                                                                                                                                                                                                                                                                                                                                                                                                                                                                                                                                                                                                                                                                                                                                                                                                                                                                                               |                      | • Wall-to-wall carpeting                               |
| <ul><li>Wainscot moldings</li><li>Five-light chandelier</li></ul>                                 |                     | • Chest vanity with quartz top, vessel                                                                                                                                                                                                                                                                                                                                                                                                                                                                                                                                                                                                                                                                                                                                                                                                                                                                                                                                                                                                                                                                                                                                                                                                                                                                                                                                                                                                                                                     |                      | • Two windows with pleated shades                      |
| <ul> <li>Access to Kitchen</li> </ul>                                                             |                     | sink, adjustable beveled round mirror<br>and overhead lighting                                                                                                                                                                                                                                                                                                                                                                                                                                                                                                                                                                                                                                                                                                                                                                                                                                                                                                                                                                                                                                                                                                                                                                                                                                                                                                                                                                                                                             |                      | Closet     Calling light                               |
| <ul> <li>Wide cased portal to Family Room</li> </ul>                                              |                     | <ul> <li>Shower stall with subway tile walls</li> </ul>                                                                                                                                                                                                                                                                                                                                                                                                                                                                                                                                                                                                                                                                                                                                                                                                                                                                                                                                                                                                                                                                                                                                                                                                                                                                                                                                                                                                                                    |                      | <ul><li>Ceiling light</li><li>Window AC unit</li></ul> |
| <ul> <li>Access to Office</li> </ul>                                                              |                     | to ceiling, corner shelves and sliding                                                                                                                                                                                                                                                                                                                                                                                                                                                                                                                                                                                                                                                                                                                                                                                                                                                                                                                                                                                                                                                                                                                                                                                                                                                                                                                                                                                                                                                     |                      | • Window AC unit                                       |
|                                                                                                   |                     | glass doors                                                                                                                                                                                                                                                                                                                                                                                                                                                                                                                                                                                                                                                                                                                                                                                                                                                                                                                                                                                                                                                                                                                                                                                                                                                                                                                                                                                                                                                                                | and straing          | EXTERIOR                                               |
| OFFICE                                                                                            | 11'9" X 8'3"        |                                                                                                                                                                                                                                                                                                                                                                                                                                                                                                                                                                                                                                                                                                                                                                                                                                                                                                                                                                                                                                                                                                                                                                                                                                                                                                                                                                                                                                                                                            |                      | Brick with beaded vinyl siding                         |
| Built-in bookcases and bench                                                                      |                     |                                                                                                                                                                                                                                                                                                                                                                                                                                                                                                                                                                                                                                                                                                                                                                                                                                                                                                                                                                                                                                                                                                                                                                                                                                                                                                                                                                                                                                                                                            |                      | <ul> <li>Asphalt shingle roof</li> </ul>               |
| <ul> <li>Interior window to Garage</li> </ul>                                                     |                     | BEDROOM 2 13'7" X 12'8"                                                                                                                                                                                                                                                                                                                                                                                                                                                                                                                                                                                                                                                                                                                                                                                                                                                                                                                                                                                                                                                                                                                                                                                                                                                                                                                                                                                                                                                                    |                      | Covered front porch                                    |
| Window                                                                                            |                     | • Two windows with plantation blinds                                                                                                                                                                                                                                                                                                                                                                                                                                                                                                                                                                                                                                                                                                                                                                                                                                                                                                                                                                                                                                                                                                                                                                                                                                                                                                                                                                                                                                                       |                      | • Stamped concrete partially covered                   |
| • Exit door with 6-pane window                                                                    |                     | • Double closet with sliding mirrored                                                                                                                                                                                                                                                                                                                                                                                                                                                                                                                                                                                                                                                                                                                                                                                                                                                                                                                                                                                                                                                                                                                                                                                                                                                                                                                                                                                                                                                      |                      | patio                                                  |
| Linear chandelier                                                                                 |                     | doors                                                                                                                                                                                                                                                                                                                                                                                                                                                                                                                                                                                                                                                                                                                                                                                                                                                                                                                                                                                                                                                                                                                                                                                                                                                                                                                                                                                                                                                                                      |                      | Fenced back yard                                       |
| EAMILV DOOM 19'5" V 0'11"                                                                         |                     | Linear chandelier                                                                                                                                                                                                                                                                                                                                                                                                                                                                                                                                                                                                                                                                                                                                                                                                                                                                                                                                                                                                                                                                                                                                                                                                                                                                                                                                                                                                                                                                          |                      | Standby generator                                      |
| FAMILY ROOM 18'5" X 9'11"<br>• Ceramic tile floor                                                 |                     | HALL BATH 8'0" X 4'6"                                                                                                                                                                                                                                                                                                                                                                                                                                                                                                                                                                                                                                                                                                                                                                                                                                                                                                                                                                                                                                                                                                                                                                                                                                                                                                                                                                                                                                                                      |                      | • Great location in Crofton Park in                    |
| <ul><li>Sliding glass doors to patio</li></ul>                                                    |                     | Ceramic tile floor                                                                                                                                                                                                                                                                                                                                                                                                                                                                                                                                                                                                                                                                                                                                                                                                                                                                                                                                                                                                                                                                                                                                                                                                                                                                                                                                                                                                                                                                         |                      | the heart of the Crofton Triangle                      |
| <ul> <li>Shalling glass doors to patto</li> <li>Double window</li> </ul>                          |                     | <ul><li>Beadboard wainscot</li></ul>                                                                                                                                                                                                                                                                                                                                                                                                                                                                                                                                                                                                                                                                                                                                                                                                                                                                                                                                                                                                                                                                                                                                                                                                                                                                                                                                                                                                                                                       |                      |                                                        |
| <ul><li>Ceiling fan with light</li></ul>                                                          |                     | <ul> <li>Chest vanity with solid surface top</li> </ul>                                                                                                                                                                                                                                                                                                                                                                                                                                                                                                                                                                                                                                                                                                                                                                                                                                                                                                                                                                                                                                                                                                                                                                                                                                                                                                                                                                                                                                    |                      |                                                        |
| Wide portal to Kitchen                                                                            |                     | and seamless sink, adjustable beveled                                                                                                                                                                                                                                                                                                                                                                                                                                                                                                                                                                                                                                                                                                                                                                                                                                                                                                                                                                                                                                                                                                                                                                                                                                                                                                                                                                                                                                                      |                      | A CONTRACT OF A CONTRACT OF                            |
| 1                                                                                                 |                     | round mirror and overhea                                                                                                                                                                                                                                                                                                                                                                                                                                                                                                                                                                                                                                                                                                                                                                                                                                                                                                                                                                                                                                                                                                                                                                                                                                                                                                                                                                                                                                                                   |                      |                                                        |
| <u>KITCHEN</u>                                                                                    | 11'11" X 10'0"      | Tub/shower combination                                                                                                                                                                                                                                                                                                                                                                                                                                                                                                                                                                                                                                                                                                                                                                                                                                                                                                                                                                                                                                                                                                                                                                                                                                                                                                                                                                                                                                                                     |                      |                                                        |
| <ul> <li>Wood cabinetry including island/</li> </ul>                                              |                     | tile surround                                                                                                                                                                                                                                                                                                                                                                                                                                                                                                                                                                                                                                                                                                                                                                                                                                                                                                                                                                                                                                                                                                                                                                                                                                                                                                                                                                                                                                                                              |                      |                                                        |
| breakfast bar                                                                                     |                     | • Exhaust fan                                                                                                                                                                                                                                                                                                                                                                                                                                                                                                                                                                                                                                                                                                                                                                                                                                                                                                                                                                                                                                                                                                                                                                                                                                                                                                                                                                                                                                                                              |                      |                                                        |
| Granite counters                                                                                  |                     |                                                                                                                                                                                                                                                                                                                                                                                                                                                                                                                                                                                                                                                                                                                                                                                                                                                                                                                                                                                                                                                                                                                                                                                                                                                                                                                                                                                                                                                                                            |                      |                                                        |
| Subway tile backsplashes                                                                          |                     |                                                                                                                                                                                                                                                                                                                                                                                                                                                                                                                                                                                                                                                                                                                                                                                                                                                                                                                                                                                                                                                                                                                                                                                                                                                                                                                                                                                                                                                                                            |                      |                                                        |
| • LG stainless steel French door                                                                  |                     | All information contained herein deemed                                                                                                                                                                                                                                                                                                                                                                                                                                                                                                                                                                                                                                                                                                                                                                                                                                                                                                                                                                                                                                                                                                                                                                                                                                                                                                                                                                                                                                                    |                      |                                                        |
| <ul><li>refrigerator with water-ice dispenser</li><li>LG stainless steel electric range</li></ul> |                     | reliable but not guaranteed by                                                                                                                                                                                                                                                                                                                                                                                                                                                                                                                                                                                                                                                                                                                                                                                                                                                                                                                                                                                                                                                                                                                                                                                                                                                                                                                                                                                                                                                             | y the Broker         |                                                        |
| <ul> <li>LG stainless steel built-in</li> </ul>                                                   |                     |                                                                                                                                                                                                                                                                                                                                                                                                                                                                                                                                                                                                                                                                                                                                                                                                                                                                                                                                                                                                                                                                                                                                                                                                                                                                                                                                                                                                                                                                                            |                      | A. 100 Contraction                                     |
| microwave                                                                                         | wiiv 111            |                                                                                                                                                                                                                                                                                                                                                                                                                                                                                                                                                                                                                                                                                                                                                                                                                                                                                                                                                                                                                                                                                                                                                                                                                                                                                                                                                                                                                                                                                            |                      |                                                        |
| • Whirlpool stainless steel dishwasher                                                            |                     | A CANADA AND AND AND AND AND AND AND AND AN |                      |                                                        |
| <ul> <li>Stainless steel undermount sink</li> </ul>                                               |                     |                                                                                                                                                                                                                                                                                                                                                                                                                                                                                                                                                                                                                                                                                                                                                                                                                                                                                                                                                                                                                                                                                                                                                                                                                                                                                                                                                                                                                                                                                            |                      |                                                        |
| <ul> <li>Pendant light above island</li> </ul>                                                    |                     |                                                                                                                                                                                                                                                                                                                                                                                                                                                                                                                                                                                                                                                                                                                                                                                                                                                                                                                                                                                                                                                                                                                                                                                                                                                                                                                                                                                                                                                                                            |                      | - and a side of the second                             |
| TT 1 1 1 1 1 1 1                                                                                  | •                   |                                                                                                                                                                                                                                                                                                                                                                                                                                                                                                                                                                                                                                                                                                                                                                                                                                                                                                                                                                                                                                                                                                                                                                                                                                                                                                                                                                                                                                                                                            |                      |                                                        |

- •
- Under-cabinet lighting Open flow to Dining Room •

- <u>DINING ROOM</u> 15'6" X 12'0"
  Brick chimney with woodburning fireplace on raised hearth and roughhewn wood mantel shelf
  Two windows with plantation blinds
  Modern 5-light linear chandelier
  Access to Laundry Room
  Flows to Hall