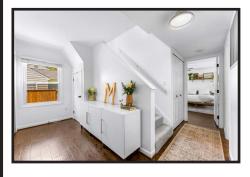

## LYNN PEAPER

REALTOR® and Team Lead Lynnpeaper@thepeapergroup.com (410) 991-0111 (Mobile)

WWW.HUBBLEBISBEE.COM | (410) 321-1833 (OFFICE) | **国** 會

| FOYER                                                                                             | <u>6'7" X 5'11"</u> | HALL 1                                                                                                                                                                                                                                                                                                                                                                                                                                                                                                                                                                                                                                                                                                                                                                                                                                                                                                                                                                                                                                                                                                                                                                                                                                                                                                                                                                                                                                                                                     | <u>3'11" X 13'0"</u> | LAUNDRY/UTILITY ROOM                                   |
|---------------------------------------------------------------------------------------------------|---------------------|--------------------------------------------------------------------------------------------------------------------------------------------------------------------------------------------------------------------------------------------------------------------------------------------------------------------------------------------------------------------------------------------------------------------------------------------------------------------------------------------------------------------------------------------------------------------------------------------------------------------------------------------------------------------------------------------------------------------------------------------------------------------------------------------------------------------------------------------------------------------------------------------------------------------------------------------------------------------------------------------------------------------------------------------------------------------------------------------------------------------------------------------------------------------------------------------------------------------------------------------------------------------------------------------------------------------------------------------------------------------------------------------------------------------------------------------------------------------------------------------|----------------------|--------------------------------------------------------|
| • Paneled entry door with half-round                                                              |                     | Open carpeted staircase to Upper                                                                                                                                                                                                                                                                                                                                                                                                                                                                                                                                                                                                                                                                                                                                                                                                                                                                                                                                                                                                                                                                                                                                                                                                                                                                                                                                                                                                                                                           |                      | <u>8'0" X 5'3"</u>                                     |
| window and sidelights                                                                             |                     | Level                                                                                                                                                                                                                                                                                                                                                                                                                                                                                                                                                                                                                                                                                                                                                                                                                                                                                                                                                                                                                                                                                                                                                                                                                                                                                                                                                                                                                                                                                      |                      | • HVAC unit with gas heat                              |
| Ceiling light     A cases to Dining Room with cost                                                |                     | <ul><li>Window with plantation blind</li><li>Three closets</li></ul>                                                                                                                                                                                                                                                                                                                                                                                                                                                                                                                                                                                                                                                                                                                                                                                                                                                                                                                                                                                                                                                                                                                                                                                                                                                                                                                                                                                                                       |                      | Gas-fired water heater                                 |
| Access to Dining Room with coat     closet                                                        |                     | <ul><li>Ceiling light</li></ul>                                                                                                                                                                                                                                                                                                                                                                                                                                                                                                                                                                                                                                                                                                                                                                                                                                                                                                                                                                                                                                                                                                                                                                                                                                                                                                                                                                                                                                                            |                      | • Washer and dryer                                     |
| <ul><li>closet</li><li>Step-down to Living Room</li></ul>                                         |                     | <ul> <li>Accesses Primary Bedroom, Bedroom</li> </ul>                                                                                                                                                                                                                                                                                                                                                                                                                                                                                                                                                                                                                                                                                                                                                                                                                                                                                                                                                                                                                                                                                                                                                                                                                                                                                                                                                                                                                                      |                      | LIDDED I EVEL                                          |
| Sup-down to Living Room                                                                           |                     | 2 and Hall Bath                                                                                                                                                                                                                                                                                                                                                                                                                                                                                                                                                                                                                                                                                                                                                                                                                                                                                                                                                                                                                                                                                                                                                                                                                                                                                                                                                                                                                                                                            |                      | • Carpeted staircase access with                       |
| LIVING ROOM 17'9" X 11'8"                                                                         |                     | 2 und Hum Dum                                                                                                                                                                                                                                                                                                                                                                                                                                                                                                                                                                                                                                                                                                                                                                                                                                                                                                                                                                                                                                                                                                                                                                                                                                                                                                                                                                                                                                                                              |                      | window                                                 |
| • Vaulted ceiling                                                                                 |                     | PRIMARY BEDROOM                                                                                                                                                                                                                                                                                                                                                                                                                                                                                                                                                                                                                                                                                                                                                                                                                                                                                                                                                                                                                                                                                                                                                                                                                                                                                                                                                                                                                                                                            |                      | whidow                                                 |
| <ul> <li>Two windows with plantation blinds</li> </ul>                                            |                     | 21'11" X 15'10"                                                                                                                                                                                                                                                                                                                                                                                                                                                                                                                                                                                                                                                                                                                                                                                                                                                                                                                                                                                                                                                                                                                                                                                                                                                                                                                                                                                                                                                                            |                      | BEDROOM 3 21'11" X 10'2"                               |
| Wainscot moldings                                                                                 |                     | Double window and 3 additional                                                                                                                                                                                                                                                                                                                                                                                                                                                                                                                                                                                                                                                                                                                                                                                                                                                                                                                                                                                                                                                                                                                                                                                                                                                                                                                                                                                                                                                             |                      | • Wall-to-wall carpeting                               |
| Ceiling fan with lighting                                                                         |                     | windows with plantation blinds                                                                                                                                                                                                                                                                                                                                                                                                                                                                                                                                                                                                                                                                                                                                                                                                                                                                                                                                                                                                                                                                                                                                                                                                                                                                                                                                                                                                                                                             |                      | • Two windows with pleated shades                      |
| Wall mount TV                                                                                     |                     | Wal-in closet                                                                                                                                                                                                                                                                                                                                                                                                                                                                                                                                                                                                                                                                                                                                                                                                                                                                                                                                                                                                                                                                                                                                                                                                                                                                                                                                                                                                                                                                              |                      | • Closet                                               |
| Step-up to Sitting Room                                                                           |                     | Ceiling fan with lighting                                                                                                                                                                                                                                                                                                                                                                                                                                                                                                                                                                                                                                                                                                                                                                                                                                                                                                                                                                                                                                                                                                                                                                                                                                                                                                                                                                                                                                                                  |                      | Window AC unit                                         |
|                                                                                                   |                     |                                                                                                                                                                                                                                                                                                                                                                                                                                                                                                                                                                                                                                                                                                                                                                                                                                                                                                                                                                                                                                                                                                                                                                                                                                                                                                                                                                                                                                                                                            | 0.000 XZ (1.000      |                                                        |
| SITTING ROOM                                                                                      | 12'3" X 9'7"        | PRIMARY BATH                                                                                                                                                                                                                                                                                                                                                                                                                                                                                                                                                                                                                                                                                                                                                                                                                                                                                                                                                                                                                                                                                                                                                                                                                                                                                                                                                                                                                                                                               | 8'0" X 4'2"          | BEDROOM 4 17'8" X 14'3"                                |
| Vaulted ceiling                                                                                   |                     | • Patterned ceramic tile flo                                                                                                                                                                                                                                                                                                                                                                                                                                                                                                                                                                                                                                                                                                                                                                                                                                                                                                                                                                                                                                                                                                                                                                                                                                                                                                                                                                                                                                                               |                      | • Wall-to-wall carpeting                               |
| <ul><li>Wainscot moldings</li><li>Five-light chandelier</li></ul>                                 |                     | • Chest vanity with quartz top, vessel                                                                                                                                                                                                                                                                                                                                                                                                                                                                                                                                                                                                                                                                                                                                                                                                                                                                                                                                                                                                                                                                                                                                                                                                                                                                                                                                                                                                                                                     |                      | • Two windows with pleated shades                      |
| <ul> <li>Access to Kitchen</li> </ul>                                                             |                     | sink, adjustable beveled round mirror<br>and overhead lighting                                                                                                                                                                                                                                                                                                                                                                                                                                                                                                                                                                                                                                                                                                                                                                                                                                                                                                                                                                                                                                                                                                                                                                                                                                                                                                                                                                                                                             |                      | Closet     Calling light                               |
| <ul> <li>Wide cased portal to Family Room</li> </ul>                                              |                     | <ul> <li>Shower stall with subway tile walls</li> </ul>                                                                                                                                                                                                                                                                                                                                                                                                                                                                                                                                                                                                                                                                                                                                                                                                                                                                                                                                                                                                                                                                                                                                                                                                                                                                                                                                                                                                                                    |                      | <ul><li>Ceiling light</li><li>Window AC unit</li></ul> |
| <ul> <li>Access to Office</li> </ul>                                                              |                     | to ceiling, corner shelves and sliding                                                                                                                                                                                                                                                                                                                                                                                                                                                                                                                                                                                                                                                                                                                                                                                                                                                                                                                                                                                                                                                                                                                                                                                                                                                                                                                                                                                                                                                     |                      | • Window AC unit                                       |
|                                                                                                   |                     | glass doors                                                                                                                                                                                                                                                                                                                                                                                                                                                                                                                                                                                                                                                                                                                                                                                                                                                                                                                                                                                                                                                                                                                                                                                                                                                                                                                                                                                                                                                                                | and straing          | EXTERIOR                                               |
| OFFICE                                                                                            | 11'9" X 8'3"        |                                                                                                                                                                                                                                                                                                                                                                                                                                                                                                                                                                                                                                                                                                                                                                                                                                                                                                                                                                                                                                                                                                                                                                                                                                                                                                                                                                                                                                                                                            |                      | Brick with beaded vinyl siding                         |
| Built-in bookcases and bench                                                                      |                     |                                                                                                                                                                                                                                                                                                                                                                                                                                                                                                                                                                                                                                                                                                                                                                                                                                                                                                                                                                                                                                                                                                                                                                                                                                                                                                                                                                                                                                                                                            |                      | <ul> <li>Asphalt shingle roof</li> </ul>               |
| <ul> <li>Interior window to Garage</li> </ul>                                                     |                     | BEDROOM 2 13'7" X 12'8"                                                                                                                                                                                                                                                                                                                                                                                                                                                                                                                                                                                                                                                                                                                                                                                                                                                                                                                                                                                                                                                                                                                                                                                                                                                                                                                                                                                                                                                                    |                      | Covered front porch                                    |
| Window                                                                                            |                     | • Two windows with plantation blinds                                                                                                                                                                                                                                                                                                                                                                                                                                                                                                                                                                                                                                                                                                                                                                                                                                                                                                                                                                                                                                                                                                                                                                                                                                                                                                                                                                                                                                                       |                      | • Stamped concrete partially covered                   |
| • Exit door with 6-pane window                                                                    |                     | • Double closet with sliding mirrored                                                                                                                                                                                                                                                                                                                                                                                                                                                                                                                                                                                                                                                                                                                                                                                                                                                                                                                                                                                                                                                                                                                                                                                                                                                                                                                                                                                                                                                      |                      | patio                                                  |
| Linear chandelier                                                                                 |                     | doors                                                                                                                                                                                                                                                                                                                                                                                                                                                                                                                                                                                                                                                                                                                                                                                                                                                                                                                                                                                                                                                                                                                                                                                                                                                                                                                                                                                                                                                                                      |                      | Fenced back yard                                       |
| EAMILV DOOM 19'5" V 0'11"                                                                         |                     | Linear chandelier                                                                                                                                                                                                                                                                                                                                                                                                                                                                                                                                                                                                                                                                                                                                                                                                                                                                                                                                                                                                                                                                                                                                                                                                                                                                                                                                                                                                                                                                          |                      | Standby generator                                      |
| FAMILY ROOM 18'5" X 9'11"<br>• Ceramic tile floor                                                 |                     | HALL BATH 8'0" X 4'6"                                                                                                                                                                                                                                                                                                                                                                                                                                                                                                                                                                                                                                                                                                                                                                                                                                                                                                                                                                                                                                                                                                                                                                                                                                                                                                                                                                                                                                                                      |                      | • Great location in Crofton Park in                    |
| <ul><li>Sliding glass doors to patio</li></ul>                                                    |                     | Ceramic tile floor                                                                                                                                                                                                                                                                                                                                                                                                                                                                                                                                                                                                                                                                                                                                                                                                                                                                                                                                                                                                                                                                                                                                                                                                                                                                                                                                                                                                                                                                         |                      | the heart of the Crofton Triangle                      |
| <ul> <li>Shalling glass doors to patto</li> <li>Double window</li> </ul>                          |                     | <ul><li>Beadboard wainscot</li></ul>                                                                                                                                                                                                                                                                                                                                                                                                                                                                                                                                                                                                                                                                                                                                                                                                                                                                                                                                                                                                                                                                                                                                                                                                                                                                                                                                                                                                                                                       |                      |                                                        |
| <ul><li>Ceiling fan with light</li></ul>                                                          |                     | <ul> <li>Chest vanity with solid surface top</li> </ul>                                                                                                                                                                                                                                                                                                                                                                                                                                                                                                                                                                                                                                                                                                                                                                                                                                                                                                                                                                                                                                                                                                                                                                                                                                                                                                                                                                                                                                    |                      |                                                        |
| Wide portal to Kitchen                                                                            |                     | and seamless sink, adjustable beveled                                                                                                                                                                                                                                                                                                                                                                                                                                                                                                                                                                                                                                                                                                                                                                                                                                                                                                                                                                                                                                                                                                                                                                                                                                                                                                                                                                                                                                                      |                      | A CONTRACT OF A CONTRACT OF                            |
| 1                                                                                                 |                     | round mirror and overhea                                                                                                                                                                                                                                                                                                                                                                                                                                                                                                                                                                                                                                                                                                                                                                                                                                                                                                                                                                                                                                                                                                                                                                                                                                                                                                                                                                                                                                                                   |                      |                                                        |
| <u>KITCHEN</u>                                                                                    | 11'11" X 10'0"      | Tub/shower combination                                                                                                                                                                                                                                                                                                                                                                                                                                                                                                                                                                                                                                                                                                                                                                                                                                                                                                                                                                                                                                                                                                                                                                                                                                                                                                                                                                                                                                                                     |                      |                                                        |
| <ul> <li>Wood cabinetry including island/</li> </ul>                                              |                     | tile surround                                                                                                                                                                                                                                                                                                                                                                                                                                                                                                                                                                                                                                                                                                                                                                                                                                                                                                                                                                                                                                                                                                                                                                                                                                                                                                                                                                                                                                                                              |                      |                                                        |
| breakfast bar                                                                                     |                     | • Exhaust fan                                                                                                                                                                                                                                                                                                                                                                                                                                                                                                                                                                                                                                                                                                                                                                                                                                                                                                                                                                                                                                                                                                                                                                                                                                                                                                                                                                                                                                                                              |                      |                                                        |
| Granite counters                                                                                  |                     |                                                                                                                                                                                                                                                                                                                                                                                                                                                                                                                                                                                                                                                                                                                                                                                                                                                                                                                                                                                                                                                                                                                                                                                                                                                                                                                                                                                                                                                                                            |                      |                                                        |
| Subway tile backsplashes                                                                          |                     |                                                                                                                                                                                                                                                                                                                                                                                                                                                                                                                                                                                                                                                                                                                                                                                                                                                                                                                                                                                                                                                                                                                                                                                                                                                                                                                                                                                                                                                                                            |                      |                                                        |
| • LG stainless steel French door                                                                  |                     | All information contained herein deemed                                                                                                                                                                                                                                                                                                                                                                                                                                                                                                                                                                                                                                                                                                                                                                                                                                                                                                                                                                                                                                                                                                                                                                                                                                                                                                                                                                                                                                                    |                      |                                                        |
| <ul><li>refrigerator with water-ice dispenser</li><li>LG stainless steel electric range</li></ul> |                     | reliable but not guaranteed by                                                                                                                                                                                                                                                                                                                                                                                                                                                                                                                                                                                                                                                                                                                                                                                                                                                                                                                                                                                                                                                                                                                                                                                                                                                                                                                                                                                                                                                             | y the Broker         |                                                        |
| <ul> <li>LG stainless steel built-in</li> </ul>                                                   |                     |                                                                                                                                                                                                                                                                                                                                                                                                                                                                                                                                                                                                                                                                                                                                                                                                                                                                                                                                                                                                                                                                                                                                                                                                                                                                                                                                                                                                                                                                                            |                      | A. 100 Contraction                                     |
| microwave                                                                                         | wiiv 111            |                                                                                                                                                                                                                                                                                                                                                                                                                                                                                                                                                                                                                                                                                                                                                                                                                                                                                                                                                                                                                                                                                                                                                                                                                                                                                                                                                                                                                                                                                            |                      |                                                        |
| • Whirlpool stainless steel dishwasher                                                            |                     | A CANADA AND AND AND AND AND AND AND AND AN |                      |                                                        |
| <ul> <li>Stainless steel undermount sink</li> </ul>                                               |                     |                                                                                                                                                                                                                                                                                                                                                                                                                                                                                                                                                                                                                                                                                                                                                                                                                                                                                                                                                                                                                                                                                                                                                                                                                                                                                                                                                                                                                                                                                            |                      |                                                        |
| <ul> <li>Pendant light above island</li> </ul>                                                    |                     |                                                                                                                                                                                                                                                                                                                                                                                                                                                                                                                                                                                                                                                                                                                                                                                                                                                                                                                                                                                                                                                                                                                                                                                                                                                                                                                                                                                                                                                                                            |                      | - and a side of the second                             |
| TT 1 1 1 1 1 1 1                                                                                  | •                   |                                                                                                                                                                                                                                                                                                                                                                                                                                                                                                                                                                                                                                                                                                                                                                                                                                                                                                                                                                                                                                                                                                                                                                                                                                                                                                                                                                                                                                                                                            |                      |                                                        |