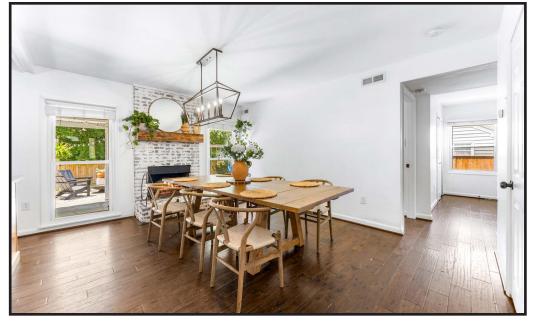

- •
- Under-cabinet lighting Open flow to Dining Room •

- <u>DINING ROOM</u> 15'6" X 12'0"
  Brick chimney with woodburning fireplace on raised hearth and roughhewn wood mantel shelf
  Two windows with plantation blinds
  Modern 5-light linear chandelier
  Access to Laundry Room
  Flows to Hall