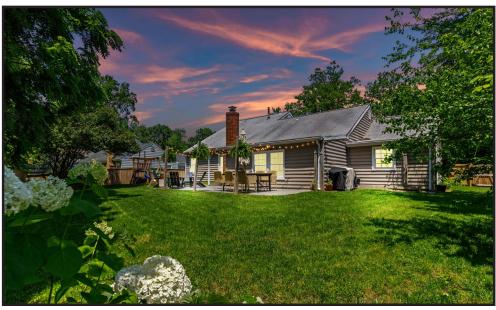

|                      |                                                        |

- •
- Under-cabinet lighting Open flow to Dining Room •

- <u>DINING ROOM</u> 15'6" X 12'0"
  Brick chimney with woodburning fireplace on raised hearth and roughhewn wood mantel shelf
  Two windows with plantation blinds
  Modern 5-light linear chandelier
  Access to Laundry Room
  Flows to Hall

## 2"

- es
- es