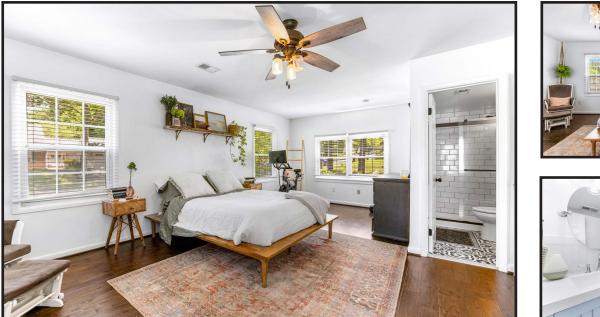

## LYNN PEAPER

REALTOR® and Team Lead Lynnpeaper@thepeapergroup.com (410) 991-0111 (Mobile)

WWW.HUBBLEBISBEE.COM | (410) 321-1833 (OFFICE) | **国** 會

| FOYER                                                                                             | <u>6'7" X 5'11"</u> | HALL 1                                                                                                                                                                                                                                                                                                                                                                                                                                                                                                                                                                                                                                                                                                                                                                                                                                                                                                                                                                                                                                                                                                                                                                                                                                                                                                                                                                                                                                                                                     | <u>3'11" X 13'0"</u> | LAUNDRY/UTILITY ROOM                                   |
|---------------------------------------------------------------------------------------------------|---------------------|--------------------------------------------------------------------------------------------------------------------------------------------------------------------------------------------------------------------------------------------------------------------------------------------------------------------------------------------------------------------------------------------------------------------------------------------------------------------------------------------------------------------------------------------------------------------------------------------------------------------------------------------------------------------------------------------------------------------------------------------------------------------------------------------------------------------------------------------------------------------------------------------------------------------------------------------------------------------------------------------------------------------------------------------------------------------------------------------------------------------------------------------------------------------------------------------------------------------------------------------------------------------------------------------------------------------------------------------------------------------------------------------------------------------------------------------------------------------------------------------|----------------------|--------------------------------------------------------|
| • Paneled entry door with half-round                                                              |                     | Open carpeted staircase to Upper                                                                                                                                                                                                                                                                                                                                                                                                                                                                                                                                                                                                                                                                                                                                                                                                                                                                                                                                                                                                                                                                                                                                                                                                                                                                                                                                                                                                                                                           |                      | <u>8'0" X 5'3"</u>                                     |
| window and sidelights                                                                             |                     | Level                                                                                                                                                                                                                                                                                                                                                                                                                                                                                                                                                                                                                                                                                                                                                                                                                                                                                                                                                                                                                                                                                                                                                                                                                                                                                                                                                                                                                                                                                      |                      | • HVAC unit with gas heat                              |
| Ceiling light     A cases to Dining Room with cost                                                |                     | <ul><li>Window with plantation blind</li><li>Three closets</li></ul>                                                                                                                                                                                                                                                                                                                                                                                                                                                                                                                                                                                                                                                                                                                                                                                                                                                                                                                                                                                                                                                                                                                                                                                                                                                                                                                                                                                                                       |                      | Gas-fired water heater                                 |
| Access to Dining Room with coat     closet                                                        |                     | <ul><li>Ceiling light</li></ul>                                                                                                                                                                                                                                                                                                                                                                                                                                                                                                                                                                                                                                                                                                                                                                                                                                                                                                                                                                                                                                                                                                                                                                                                                                                                                                                                                                                                                                                            |                      | • Washer and dryer                                     |
| <ul><li>closet</li><li>Step-down to Living Room</li></ul>                                         |                     | <ul> <li>Accesses Primary Bedroom, Bedroom</li> </ul>                                                                                                                                                                                                                                                                                                                                                                                                                                                                                                                                                                                                                                                                                                                                                                                                                                                                                                                                                                                                                                                                                                                                                                                                                                                                                                                                                                                                                                      |                      | LIDDED I EVEL                                          |
| Sup-down to Living Room                                                                           |                     | 2 and Hall Bath                                                                                                                                                                                                                                                                                                                                                                                                                                                                                                                                                                                                                                                                                                                                                                                                                                                                                                                                                                                                                                                                                                                                                                                                                                                                                                                                                                                                                                                                            |                      | • Carpeted staircase access with                       |
| LIVING ROOM 17'9" X 11'8"                                                                         |                     | 2 und Hum Dum                                                                                                                                                                                                                                                                                                                                                                                                                                                                                                                                                                                                                                                                                                                                                                                                                                                                                                                                                                                                                                                                                                                                                                                                                                                                                                                                                                                                                                                                              |                      | window                                                 |
| • Vaulted ceiling                                                                                 |                     | PRIMARY BEDROOM                                                                                                                                                                                                                                                                                                                                                                                                                                                                                                                                                                                                                                                                                                                                                                                                                                                                                                                                                                                                                                                                                                                                                                                                                                                                                                                                                                                                                                                                            |                      | whidow                                                 |
| <ul> <li>Two windows with plantation blinds</li> </ul>                                            |                     | 21'11" X 15'10"                                                                                                                                                                                                                                                                                                                                                                                                                                                                                                                                                                                                                                                                                                                                                                                                                                                                                                                                                                                                                                                                                                                                                                                                                                                                                                                                                                                                                                                                            |                      | BEDROOM 3 21'11" X 10'2"                               |
| Wainscot moldings                                                                                 |                     | Double window and 3 additional                                                                                                                                                                                                                                                                                                                                                                                                                                                                                                                                                                                                                                                                                                                                                                                                                                                                                                                                                                                                                                                                                                                                                                                                                                                                                                                                                                                                                                                             |                      | • Wall-to-wall carpeting                               |
| Ceiling fan with lighting                                                                         |                     | windows with plantation blinds                                                                                                                                                                                                                                                                                                                                                                                                                                                                                                                                                                                                                                                                                                                                                                                                                                                                                                                                                                                                                                                                                                                                                                                                                                                                                                                                                                                                                                                             |                      | • Two windows with pleated shades                      |
| Wall mount TV                                                                                     |                     | Wal-in closet                                                                                                                                                                                                                                                                                                                                                                                                                                                                                                                                                                                                                                                                                                                                                                                                                                                                                                                                                                                                                                                                                                                                                                                                                                                                                                                                                                                                                                                                              |                      | • Closet                                               |
| Step-up to Sitting Room                                                                           |                     | Ceiling fan with lighting                                                                                                                                                                                                                                                                                                                                                                                                                                                                                                                                                                                                                                                                                                                                                                                                                                                                                                                                                                                                                                                                                                                                                                                                                                                                                                                                                                                                                                                                  |                      | Window AC unit                                         |
|                                                                                                   |                     |                                                                                                                                                                                                                                                                                                                                                                                                                                                                                                                                                                                                                                                                                                                                                                                                                                                                                                                                                                                                                                                                                                                                                                                                                                                                                                                                                                                                                                                                                            | 0.000 XZ (1.000      |                                                        |
| SITTING ROOM                                                                                      | 12'3" X 9'7"        | PRIMARY BATH                                                                                                                                                                                                                                                                                                                                                                                                                                                                                                                                                                                                                                                                                                                                                                                                                                                                                                                                                                                                                                                                                                                                                                                                                                                                                                                                                                                                                                                                               | 8'0" X 4'2"          | BEDROOM 4 17'8" X 14'3"                                |
| Vaulted ceiling                                                                                   |                     | • Patterned ceramic tile flo                                                                                                                                                                                                                                                                                                                                                                                                                                                                                                                                                                                                                                                                                                                                                                                                                                                                                                                                                                                                                                                                                                                                                                                                                                                                                                                                                                                                                                                               |                      | • Wall-to-wall carpeting                               |
| <ul><li>Wainscot moldings</li><li>Five-light chandelier</li></ul>                                 |                     | • Chest vanity with quartz top, vessel                                                                                                                                                                                                                                                                                                                                                                                                                                                                                                                                                                                                                                                                                                                                                                                                                                                                                                                                                                                                                                                                                                                                                                                                                                                                                                                                                                                                                                                     |                      | • Two windows with pleated shades                      |
| <ul> <li>Access to Kitchen</li> </ul>                                                             |                     | sink, adjustable beveled round mirror<br>and overhead lighting                                                                                                                                                                                                                                                                                                                                                                                                                                                                                                                                                                                                                                                                                                                                                                                                                                                                                                                                                                                                                                                                                                                                                                                                                                                                                                                                                                                                                             |                      | Closet     Calling light                               |
| <ul> <li>Wide cased portal to Family Room</li> </ul>                                              |                     | <ul> <li>Shower stall with subway tile walls</li> </ul>                                                                                                                                                                                                                                                                                                                                                                                                                                                                                                                                                                                                                                                                                                                                                                                                                                                                                                                                                                                                                                                                                                                                                                                                                                                                                                                                                                                                                                    |                      | <ul><li>Ceiling light</li><li>Window AC unit</li></ul> |
| <ul> <li>Access to Office</li> </ul>                                                              |                     | to ceiling, corner shelves and sliding                                                                                                                                                                                                                                                                                                                                                                                                                                                                                                                                                                                                                                                                                                                                                                                                                                                                                                                                                                                                                                                                                                                                                                                                                                                                                                                                                                                                                                                     |                      | • Window AC unit                                       |
|                                                                                                   |                     | glass doors                                                                                                                                                                                                                                                                                                                                                                                                                                                                                                                                                                                                                                                                                                                                                                                                                                                                                                                                                                                                                                                                                                                                                                                                                                                                                                                                                                                                                                                                                | and straing          | EXTERIOR                                               |
| OFFICE                                                                                            | 11'9" X 8'3"        |                                                                                                                                                                                                                                                                                                                                                                                                                                                                                                                                                                                                                                                                                                                                                                                                                                                                                                                                                                                                                                                                                                                                                                                                                                                                                                                                                                                                                                                                                            |                      | Brick with beaded vinyl siding                         |
| Built-in bookcases and bench                                                                      |                     |                                                                                                                                                                                                                                                                                                                                                                                                                                                                                                                                                                                                                                                                                                                                                                                                                                                                                                                                                                                                                                                                                                                                                                                                                                                                                                                                                                                                                                                                                            |                      | <ul> <li>Asphalt shingle roof</li> </ul>               |
| <ul> <li>Interior window to Garage</li> </ul>                                                     |                     | BEDROOM 2 13'7" X 12'8"                                                                                                                                                                                                                                                                                                                                                                                                                                                                                                                                                                                                                                                                                                                                                                                                                                                                                                                                                                                                                                                                                                                                                                                                                                                                                                                                                                                                                                                                    |                      | Covered front porch                                    |
| Window                                                                                            |                     | • Two windows with plantation blinds                                                                                                                                                                                                                                                                                                                                                                                                                                                                                                                                                                                                                                                                                                                                                                                                                                                                                                                                                                                                                                                                                                                                                                                                                                                                                                                                                                                                                                                       |                      | • Stamped concrete partially covered                   |
| • Exit door with 6-pane window                                                                    |                     | • Double closet with sliding mirrored                                                                                                                                                                                                                                                                                                                                                                                                                                                                                                                                                                                                                                                                                                                                                                                                                                                                                                                                                                                                                                                                                                                                                                                                                                                                                                                                                                                                                                                      |                      | patio                                                  |
| Linear chandelier                                                                                 |                     | doors                                                                                                                                                                                                                                                                                                                                                                                                                                                                                                                                                                                                                                                                                                                                                                                                                                                                                                                                                                                                                                                                                                                                                                                                                                                                                                                                                                                                                                                                                      |                      | Fenced back yard                                       |
| EAMILV DOOM 19'5" V 0'11"                                                                         |                     | Linear chandelier                                                                                                                                                                                                                                                                                                                                                                                                                                                                                                                                                                                                                                                                                                                                                                                                                                                                                                                                                                                                                                                                                                                                                                                                                                                                                                                                                                                                                                                                          |                      | Standby generator                                      |
| FAMILY ROOM 18'5" X 9'11"<br>• Ceramic tile floor                                                 |                     | HALL BATH 8'0" X 4'6"                                                                                                                                                                                                                                                                                                                                                                                                                                                                                                                                                                                                                                                                                                                                                                                                                                                                                                                                                                                                                                                                                                                                                                                                                                                                                                                                                                                                                                                                      |                      | • Great location in Crofton Park in                    |
| <ul><li>Sliding glass doors to patio</li></ul>                                                    |                     | Ceramic tile floor                                                                                                                                                                                                                                                                                                                                                                                                                                                                                                                                                                                                                                                                                                                                                                                                                                                                                                                                                                                                                                                                                                                                                                                                                                                                                                                                                                                                                                                                         |                      | the heart of the Crofton Triangle                      |
| <ul> <li>Shalling glass doors to patto</li> <li>Double window</li> </ul>                          |                     | <ul><li>Beadboard wainscot</li></ul>                                                                                                                                                                                                                                                                                                                                                                                                                                                                                                                                                                                                                                                                                                                                                                                                                                                                                                                                                                                                                                                                                                                                                                                                                                                                                                                                                                                                                                                       |                      |                                                        |
| <ul><li>Ceiling fan with light</li></ul>                                                          |                     | <ul> <li>Chest vanity with solid surface top</li> </ul>                                                                                                                                                                                                                                                                                                                                                                                                                                                                                                                                                                                                                                                                                                                                                                                                                                                                                                                                                                                                                                                                                                                                                                                                                                                                                                                                                                                                                                    |                      |                                                        |
| Wide portal to Kitchen                                                                            |                     | and seamless sink, adjustable beveled                                                                                                                                                                                                                                                                                                                                                                                                                                                                                                                                                                                                                                                                                                                                                                                                                                                                                                                                                                                                                                                                                                                                                                                                                                                                                                                                                                                                                                                      |                      | A CONTRACT OF A CONTRACT OF                            |
| 1                                                                                                 |                     | round mirror and overhea                                                                                                                                                                                                                                                                                                                                                                                                                                                                                                                                                                                                                                                                                                                                                                                                                                                                                                                                                                                                                                                                                                                                                                                                                                                                                                                                                                                                                                                                   |                      |                                                        |
| <u>KITCHEN</u>                                                                                    | 11'11" X 10'0"      | Tub/shower combination                                                                                                                                                                                                                                                                                                                                                                                                                                                                                                                                                                                                                                                                                                                                                                                                                                                                                                                                                                                                                                                                                                                                                                                                                                                                                                                                                                                                                                                                     |                      |                                                        |
| <ul> <li>Wood cabinetry including island/</li> </ul>                                              |                     | tile surround                                                                                                                                                                                                                                                                                                                                                                                                                                                                                                                                                                                                                                                                                                                                                                                                                                                                                                                                                                                                                                                                                                                                                                                                                                                                                                                                                                                                                                                                              |                      |                                                        |
| breakfast bar                                                                                     |                     | • Exhaust fan                                                                                                                                                                                                                                                                                                                                                                                                                                                                                                                                                                                                                                                                                                                                                                                                                                                                                                                                                                                                                                                                                                                                                                                                                                                                                                                                                                                                                                                                              |                      |                                                        |
| Granite counters                                                                                  |                     |                                                                                                                                                                                                                                                                                                                                                                                                                                                                                                                                                                                                                                                                                                                                                                                                                                                                                                                                                                                                                                                                                                                                                                                                                                                                                                                                                                                                                                                                                            |                      |                                                        |
| Subway tile backsplashes                                                                          |                     |                                                                                                                                                                                                                                                                                                                                                                                                                                                                                                                                                                                                                                                                                                                                                                                                                                                                                                                                                                                                                                                                                                                                                                                                                                                                                                                                                                                                                                                                                            |                      |                                                        |
| • LG stainless steel French door                                                                  |                     | All information contained herein deemed                                                                                                                                                                                                                                                                                                                                                                                                                                                                                                                                                                                                                                                                                                                                                                                                                                                                                                                                                                                                                                                                                                                                                                                                                                                                                                                                                                                                                                                    |                      |                                                        |
| <ul><li>refrigerator with water-ice dispenser</li><li>LG stainless steel electric range</li></ul> |                     | reliable but not guaranteed by                                                                                                                                                                                                                                                                                                                                                                                                                                                                                                                                                                                                                                                                                                                                                                                                                                                                                                                                                                                                                                                                                                                                                                                                                                                                                                                                                                                                                                                             | y the Broker         |                                                        |
| <ul> <li>LG stainless steel built-in</li> </ul>                                                   |                     |                                                                                                                                                                                                                                                                                                                                                                                                                                                                                                                                                                                                                                                                                                                                                                                                                                                                                                                                                                                                                                                                                                                                                                                                                                                                                                                                                                                                                                                                                            |                      | A. 100 Contraction                                     |
| microwave                                                                                         | wiiv 111            |                                                                                                                                                                                                                                                                                                                                                                                                                                                                                                                                                                                                                                                                                                                                                                                                                                                                                                                                                                                                                                                                                                                                                                                                                                                                                                                                                                                                                                                                                            |                      |                                                        |
| • Whirlpool stainless steel dishwasher                                                            |                     | A CANADA AND AND AND AND AND AND AND AND AN |                      |                                                        |
| <ul> <li>Stainless steel undermount sink</li> </ul>                                               |                     |                                                                                                                                                                                                                                                                                                                                                                                                                                                                                                                                                                                                                                                                                                                                                                                                                                                                                                                                                                                                                                                                                                                                                                                                                                                                                                                                                                                                                                                                                            |                      |                                                        |
| <ul> <li>Pendant light above island</li> </ul>                                                    |                     |                                                                                                                                                                                                                                                                                                                                                                                                                                                                                                                                                                                                                                                                                                                                                                                                                                                                                                                                                                                                                                                                                                                                                                                                                                                                                                                                                                                                                                                                                            |                      | - and a side of the second                             |
| TT 1 1 1 1 1 1 1                                                                                  | •                   |                                                                                                                                                                                                                                                                                                                                                                                                                                                                                                                                                                                                                                                                                                                                                                                                                                                                                                                                                                                                                                                                                                                                                                                                                                                                                                                                                                                                                                                                                            |                      |                                                        |