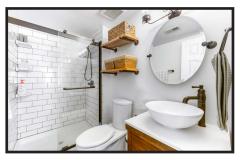

## LYNN PEAPER

REALTOR® and Team Lead Lynnpeaper@thepeapergroup.com (410) 991-0111 (Mobile)

WWW.HUBBLEBISBEE.COM | (410) 321-1833 (OFFICE) | **国** 會

| FOYER                                                                                             | <u>6'7" X 5'11"</u> | HALL 1                                                                                                                                                                                                                                                                                                                                                                                                                                                                                                                                                                                                                                                                                                                                                                                                                                                                                                                                                                                                                                                                                                                                                                                                                                                                                                                                                                                                                                                                                     | <u>3'11" X 13'0"</u> | LAUNDRY/UTILITY ROOM                                   |
|---------------------------------------------------------------------------------------------------|---------------------|--------------------------------------------------------------------------------------------------------------------------------------------------------------------------------------------------------------------------------------------------------------------------------------------------------------------------------------------------------------------------------------------------------------------------------------------------------------------------------------------------------------------------------------------------------------------------------------------------------------------------------------------------------------------------------------------------------------------------------------------------------------------------------------------------------------------------------------------------------------------------------------------------------------------------------------------------------------------------------------------------------------------------------------------------------------------------------------------------------------------------------------------------------------------------------------------------------------------------------------------------------------------------------------------------------------------------------------------------------------------------------------------------------------------------------------------------------------------------------------------|----------------------|--------------------------------------------------------|
| • Paneled entry door with half-round                                                              |                     | Open carpeted staircase to Upper                                                                                                                                                                                                                                                                                                                                                                                                                                                                                                                                                                                                                                                                                                                                                                                                                                                                                                                                                                                                                                                                                                                                                                                                                                                                                                                                                                                                                                                           |                      | <u>8'0" X 5'3"</u>                                     |
| window and sidelights                                                                             |                     | Level                                                                                                                                                                                                                                                                                                                                                                                                                                                                                                                                                                                                                                                                                                                                                                                                                                                                                                                                                                                                                                                                                                                                                                                                                                                                                                                                                                                                                                                                                      |                      | • HVAC unit with gas heat                              |
| Ceiling light     A cases to Dining Room with cost                                                |                     | <ul><li>Window with plantation blind</li><li>Three closets</li></ul>                                                                                                                                                                                                                                                                                                                                                                                                                                                                                                                                                                                                                                                                                                                                                                                                                                                                                                                                                                                                                                                                                                                                                                                                                                                                                                                                                                                                                       |                      | Gas-fired water heater                                 |
| Access to Dining Room with coat     closet                                                        |                     | <ul><li>Ceiling light</li></ul>                                                                                                                                                                                                                                                                                                                                                                                                                                                                                                                                                                                                                                                                                                                                                                                                                                                                                                                                                                                                                                                                                                                                                                                                                                                                                                                                                                                                                                                            |                      | • Washer and dryer                                     |
| <ul><li>closet</li><li>Step-down to Living Room</li></ul>                                         |                     | <ul> <li>Accesses Primary Bedroom, Bedroom</li> </ul>                                                                                                                                                                                                                                                                                                                                                                                                                                                                                                                                                                                                                                                                                                                                                                                                                                                                                                                                                                                                                                                                                                                                                                                                                                                                                                                                                                                                                                      |                      | LIDDED I EVEL                                          |
| Sup-down to Living Room                                                                           |                     | 2 and Hall Bath                                                                                                                                                                                                                                                                                                                                                                                                                                                                                                                                                                                                                                                                                                                                                                                                                                                                                                                                                                                                                                                                                                                                                                                                                                                                                                                                                                                                                                                                            |                      | • Carpeted staircase access with                       |
| LIVING ROOM 17'9" X 11'8"                                                                         |                     | 2 und Hum Dum                                                                                                                                                                                                                                                                                                                                                                                                                                                                                                                                                                                                                                                                                                                                                                                                                                                                                                                                                                                                                                                                                                                                                                                                                                                                                                                                                                                                                                                                              |                      | window                                                 |
| • Vaulted ceiling                                                                                 |                     | PRIMARY BEDROOM                                                                                                                                                                                                                                                                                                                                                                                                                                                                                                                                                                                                                                                                                                                                                                                                                                                                                                                                                                                                                                                                                                                                                                                                                                                                                                                                                                                                                                                                            |                      | whidow                                                 |
| <ul> <li>Two windows with plantation blinds</li> </ul>                                            |                     | 21'11" X 15'10"                                                                                                                                                                                                                                                                                                                                                                                                                                                                                                                                                                                                                                                                                                                                                                                                                                                                                                                                                                                                                                                                                                                                                                                                                                                                                                                                                                                                                                                                            |                      | BEDROOM 3 21'11" X 10'2"                               |
| Wainscot moldings                                                                                 |                     | Double window and 3 additional                                                                                                                                                                                                                                                                                                                                                                                                                                                                                                                                                                                                                                                                                                                                                                                                                                                                                                                                                                                                                                                                                                                                                                                                                                                                                                                                                                                                                                                             |                      | • Wall-to-wall carpeting                               |
| Ceiling fan with lighting                                                                         |                     | windows with plantation blinds                                                                                                                                                                                                                                                                                                                                                                                                                                                                                                                                                                                                                                                                                                                                                                                                                                                                                                                                                                                                                                                                                                                                                                                                                                                                                                                                                                                                                                                             |                      | • Two windows with pleated shades                      |
| Wall mount TV                                                                                     |                     | Wal-in closet                                                                                                                                                                                                                                                                                                                                                                                                                                                                                                                                                                                                                                                                                                                                                                                                                                                                                                                                                                                                                                                                                                                                                                                                                                                                                                                                                                                                                                                                              |                      | • Closet                                               |
| Step-up to Sitting Room                                                                           |                     | Ceiling fan with lighting                                                                                                                                                                                                                                                                                                                                                                                                                                                                                                                                                                                                                                                                                                                                                                                                                                                                                                                                                                                                                                                                                                                                                                                                                                                                                                                                                                                                                                                                  |                      | Window AC unit                                         |
|                                                                                                   |                     |                                                                                                                                                                                                                                                                                                                                                                                                                                                                                                                                                                                                                                                                                                                                                                                                                                                                                                                                                                                                                                                                                                                                                                                                                                                                                                                                                                                                                                                                                            | 0.000 XZ (1.000      |                                                        |
| SITTING ROOM                                                                                      | 12'3" X 9'7"        | PRIMARY BATH                                                                                                                                                                                                                                                                                                                                                                                                                                                                                                                                                                                                                                                                                                                                                                                                                                                                                                                                                                                                                                                                                                                                                                                                                                                                                                                                                                                                                                                                               | 8'0" X 4'2"          | BEDROOM 4 17'8" X 14'3"                                |
| Vaulted ceiling                                                                                   |                     | • Patterned ceramic tile flo                                                                                                                                                                                                                                                                                                                                                                                                                                                                                                                                                                                                                                                                                                                                                                                                                                                                                                                                                                                                                                                                                                                                                                                                                                                                                                                                                                                                                                                               |                      | • Wall-to-wall carpeting                               |
| <ul><li>Wainscot moldings</li><li>Five-light chandelier</li></ul>                                 |                     | • Chest vanity with quartz top, vessel                                                                                                                                                                                                                                                                                                                                                                                                                                                                                                                                                                                                                                                                                                                                                                                                                                                                                                                                                                                                                                                                                                                                                                                                                                                                                                                                                                                                                                                     |                      | • Two windows with pleated shades                      |
| <ul> <li>Access to Kitchen</li> </ul>                                                             |                     | sink, adjustable beveled round mirror<br>and overhead lighting                                                                                                                                                                                                                                                                                                                                                                                                                                                                                                                                                                                                                                                                                                                                                                                                                                                                                                                                                                                                                                                                                                                                                                                                                                                                                                                                                                                                                             |                      | Closet     Calling light                               |
| <ul> <li>Wide cased portal to Family Room</li> </ul>                                              |                     | <ul> <li>Shower stall with subway tile walls</li> </ul>                                                                                                                                                                                                                                                                                                                                                                                                                                                                                                                                                                                                                                                                                                                                                                                                                                                                                                                                                                                                                                                                                                                                                                                                                                                                                                                                                                                                                                    |                      | <ul><li>Ceiling light</li><li>Window AC unit</li></ul> |
| <ul> <li>Access to Office</li> </ul>                                                              |                     | to ceiling, corner shelves and sliding                                                                                                                                                                                                                                                                                                                                                                                                                                                                                                                                                                                                                                                                                                                                                                                                                                                                                                                                                                                                                                                                                                                                                                                                                                                                                                                                                                                                                                                     |                      | • Window AC unit                                       |
|                                                                                                   |                     | glass doors                                                                                                                                                                                                                                                                                                                                                                                                                                                                                                                                                                                                                                                                                                                                                                                                                                                                                                                                                                                                                                                                                                                                                                                                                                                                                                                                                                                                                                                                                | and straing          | EXTERIOR                                               |
| OFFICE                                                                                            | 11'9" X 8'3"        |                                                                                                                                                                                                                                                                                                                                                                                                                                                                                                                                                                                                                                                                                                                                                                                                                                                                                                                                                                                                                                                                                                                                                                                                                                                                                                                                                                                                                                                                                            |                      | Brick with beaded vinyl siding                         |
| Built-in bookcases and bench                                                                      |                     |                                                                                                                                                                                                                                                                                                                                                                                                                                                                                                                                                                                                                                                                                                                                                                                                                                                                                                                                                                                                                                                                                                                                                                                                                                                                                                                                                                                                                                                                                            |                      | <ul> <li>Asphalt shingle roof</li> </ul>               |
| <ul> <li>Interior window to Garage</li> </ul>                                                     |                     | BEDROOM 2 13'7" X 12'8"                                                                                                                                                                                                                                                                                                                                                                                                                                                                                                                                                                                                                                                                                                                                                                                                                                                                                                                                                                                                                                                                                                                                                                                                                                                                                                                                                                                                                                                                    |                      | Covered front porch                                    |
| Window                                                                                            |                     | • Two windows with plantation blinds                                                                                                                                                                                                                                                                                                                                                                                                                                                                                                                                                                                                                                                                                                                                                                                                                                                                                                                                                                                                                                                                                                                                                                                                                                                                                                                                                                                                                                                       |                      | • Stamped concrete partially covered                   |
| • Exit door with 6-pane window                                                                    |                     | • Double closet with sliding mirrored                                                                                                                                                                                                                                                                                                                                                                                                                                                                                                                                                                                                                                                                                                                                                                                                                                                                                                                                                                                                                                                                                                                                                                                                                                                                                                                                                                                                                                                      |                      | patio                                                  |
| Linear chandelier                                                                                 |                     | doors                                                                                                                                                                                                                                                                                                                                                                                                                                                                                                                                                                                                                                                                                                                                                                                                                                                                                                                                                                                                                                                                                                                                                                                                                                                                                                                                                                                                                                                                                      |                      | Fenced back yard                                       |
| EAMILV DOOM 19'5" V 0'11"                                                                         |                     | Linear chandelier                                                                                                                                                                                                                                                                                                                                                                                                                                                                                                                                                                                                                                                                                                                                                                                                                                                                                                                                                                                                                                                                                                                                                                                                                                                                                                                                                                                                                                                                          |                      | Standby generator                                      |
| FAMILY ROOM 18'5" X 9'11"<br>• Ceramic tile floor                                                 |                     | HALL BATH 8'0" X 4'6"                                                                                                                                                                                                                                                                                                                                                                                                                                                                                                                                                                                                                                                                                                                                                                                                                                                                                                                                                                                                                                                                                                                                                                                                                                                                                                                                                                                                                                                                      |                      | • Great location in Crofton Park in                    |
| <ul><li>Sliding glass doors to patio</li></ul>                                                    |                     | Ceramic tile floor                                                                                                                                                                                                                                                                                                                                                                                                                                                                                                                                                                                                                                                                                                                                                                                                                                                                                                                                                                                                                                                                                                                                                                                                                                                                                                                                                                                                                                                                         |                      | the heart of the Crofton Triangle                      |
| <ul> <li>Shalling glass doors to patto</li> <li>Double window</li> </ul>                          |                     | <ul><li>Beadboard wainscot</li></ul>                                                                                                                                                                                                                                                                                                                                                                                                                                                                                                                                                                                                                                                                                                                                                                                                                                                                                                                                                                                                                                                                                                                                                                                                                                                                                                                                                                                                                                                       |                      |                                                        |
| <ul><li>Ceiling fan with light</li></ul>                                                          |                     | <ul> <li>Chest vanity with solid surface top</li> </ul>                                                                                                                                                                                                                                                                                                                                                                                                                                                                                                                                                                                                                                                                                                                                                                                                                                                                                                                                                                                                                                                                                                                                                                                                                                                                                                                                                                                                                                    |                      |                                                        |
| Wide portal to Kitchen                                                                            |                     | and seamless sink, adjustable beveled                                                                                                                                                                                                                                                                                                                                                                                                                                                                                                                                                                                                                                                                                                                                                                                                                                                                                                                                                                                                                                                                                                                                                                                                                                                                                                                                                                                                                                                      |                      | A CONTRACT OF A CONTRACT OF                            |
| 1                                                                                                 |                     | round mirror and overhea                                                                                                                                                                                                                                                                                                                                                                                                                                                                                                                                                                                                                                                                                                                                                                                                                                                                                                                                                                                                                                                                                                                                                                                                                                                                                                                                                                                                                                                                   |                      |                                                        |
| <u>KITCHEN</u>                                                                                    | 11'11" X 10'0"      | Tub/shower combination                                                                                                                                                                                                                                                                                                                                                                                                                                                                                                                                                                                                                                                                                                                                                                                                                                                                                                                                                                                                                                                                                                                                                                                                                                                                                                                                                                                                                                                                     |                      |                                                        |
| <ul> <li>Wood cabinetry including island/</li> </ul>                                              |                     | tile surround                                                                                                                                                                                                                                                                                                                                                                                                                                                                                                                                                                                                                                                                                                                                                                                                                                                                                                                                                                                                                                                                                                                                                                                                                                                                                                                                                                                                                                                                              |                      |                                                        |
| breakfast bar                                                                                     |                     | • Exhaust fan                                                                                                                                                                                                                                                                                                                                                                                                                                                                                                                                                                                                                                                                                                                                                                                                                                                                                                                                                                                                                                                                                                                                                                                                                                                                                                                                                                                                                                                                              |                      |                                                        |
| Granite counters                                                                                  |                     |                                                                                                                                                                                                                                                                                                                                                                                                                                                                                                                                                                                                                                                                                                                                                                                                                                                                                                                                                                                                                                                                                                                                                                                                                                                                                                                                                                                                                                                                                            |                      |                                                        |
| Subway tile backsplashes                                                                          |                     |                                                                                                                                                                                                                                                                                                                                                                                                                                                                                                                                                                                                                                                                                                                                                                                                                                                                                                                                                                                                                                                                                                                                                                                                                                                                                                                                                                                                                                                                                            |                      |                                                        |
| • LG stainless steel French door                                                                  |                     | All information contained herein deemed                                                                                                                                                                                                                                                                                                                                                                                                                                                                                                                                                                                                                                                                                                                                                                                                                                                                                                                                                                                                                                                                                                                                                                                                                                                                                                                                                                                                                                                    |                      |                                                        |
| <ul><li>refrigerator with water-ice dispenser</li><li>LG stainless steel electric range</li></ul> |                     | reliable but not guaranteed by                                                                                                                                                                                                                                                                                                                                                                                                                                                                                                                                                                                                                                                                                                                                                                                                                                                                                                                                                                                                                                                                                                                                                                                                                                                                                                                                                                                                                                                             | y the Broker         |                                                        |
| <ul> <li>LG stainless steel built-in</li> </ul>                                                   |                     |                                                                                                                                                                                                                                                                                                                                                                                                                                                                                                                                                                                                                                                                                                                                                                                                                                                                                                                                                                                                                                                                                                                                                                                                                                                                                                                                                                                                                                                                                            |                      | A. 100 Contraction                                     |
| microwave                                                                                         | wiiv 111            |                                                                                                                                                                                                                                                                                                                                                                                                                                                                                                                                                                                                                                                                                                                                                                                                                                                                                                                                                                                                                                                                                                                                                                                                                                                                                                                                                                                                                                                                                            |                      |                                                        |
| • Whirlpool stainless steel dishwasher                                                            |                     | A CANADA AND AND AND AND AND AND AND AND AN |                      |                                                        |
| <ul> <li>Stainless steel undermount sink</li> </ul>                                               |                     |                                                                                                                                                                                                                                                                                                                                                                                                                                                                                                                                                                                                                                                                                                                                                                                                                                                                                                                                                                                                                                                                                                                                                                                                                                                                                                                                                                                                                                                                                            |                      |                                                        |
| <ul> <li>Pendant light above island</li> </ul>                                                    |                     |                                                                                                                                                                                                                                                                                                                                                                                                                                                                                                                                                                                                                                                                                                                                                                                                                                                                                                                                                                                                                                                                                                                                                                                                                                                                                                                                                                                                                                                                                            |                      | - and a side of the second                             |
| TT 1 1 1 1 1 1 1                                                                                  | •                   |                                                                                                                                                                                                                                                                                                                                                                                                                                                                                                                                                                                                                                                                                                                                                                                                                                                                                                                                                                                                                                                                                                                                                                                                                                                                                                                                                                                                                                                                                            |                      |                                                        |